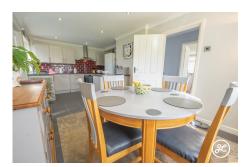

## Gallery

Bridgwater Telephone: 01278 258005 Email: office@josephcasson.co.uk 1 Friarn Lawn, Bridgwater, Somerset, TA6 3LL

The property features a thoughtfully designed rear garden that combines lawn areas with inviting seating spots—perfect for relaxation or outdoor entertaining.

**ACCOMMODATION** - This double glazed and gas centrally heated accommodation briefly comprises: entrance hallway, lounge, kitchen/diner, rear lobby, utility cupboard and WC to the ground floor. Arranged on the first floor and accessed from the spacious landing are three generously sized bedrooms and a shower room. Outside, the property borders a pretty green and benefits from a deceptively large garden which is divided into two sections, providing seating and lawned areas.

# **Additional Info**

| For Sale            | Beds: 3                       | Baths: 1                    |
|---------------------|-------------------------------|-----------------------------|
| Type: House         | Floor Area : 1023 sqft        | Superbly Presented Property |
| Three Bedrooms      | One Shower Room               | Lounge with Bay Window      |
| Kitchen/Diner       | Utility & Ground Floor WC     | Enclosed Rear Garden        |
| Overlooking A Green | Sought-After Village Location | On Street Parking           |
| Open-Plan Kitchens  | Country Living                |                             |