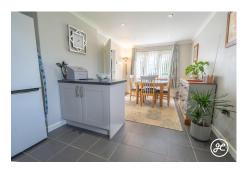

The property features a thoughtfully designed rear garden that combines lawn areas with inviting seating spots—perfect for relaxation or outdoor entertaining.

**ACCOMMODATION** - This double glazed and gas centrally heated accommodation briefly comprises: entrance hallway, lounge, kitchen/diner, rear lobby, utility cupboard and WC to the ground floor. Arranged on the first floor and accessed from the spacious landing are three generously sized bedrooms and a shower room. Outside, the property borders a pretty green and benefits from a deceptively large garden which is divided into two sections, providing seating and lawned areas.

# **Additional Info**

| For Sale            | Beds: 3                       | Baths: 1                    |
|---------------------|-------------------------------|-----------------------------|
| Type: House         | Floor Area : 1023 sqft        | Superbly Presented Property |
| Three Bedrooms      | One Shower Room               | Lounge with Bay Window      |
| Kitchen/Diner       | Utility & Ground Floor WC     | Enclosed Rear Garden        |
| Overlooking A Green | Sought-After Village Location | On Street Parking           |
| Open-Plan Kitchens  | Country Living                |                             |