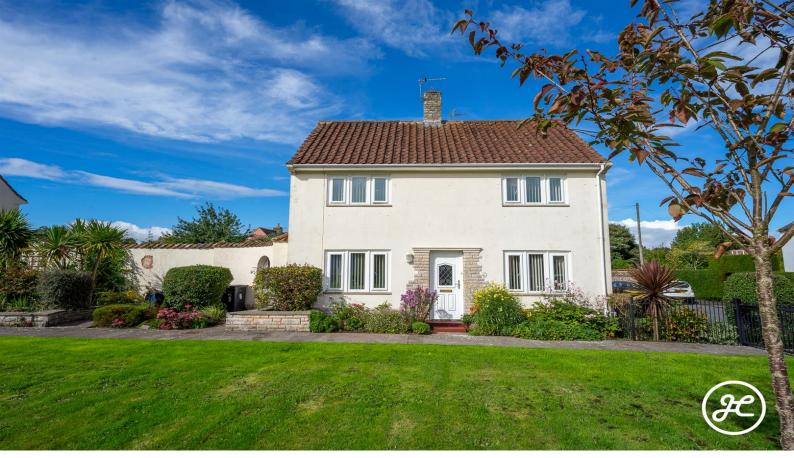

#### Location: Cannington, Bridgwater

Situated in the charming village of Cannington, this beautifully maintained end-terraced home offers three spacious bedrooms. It boasts delightful views of a pretty green, enhancing its appeal.

The property features a thoughtfully designed rear garden that combines lawn areas with inviting seating spots—perfect for relaxation or outdoor entertaining.

**ACCOMMODATION** - This double glazed and gas centrally heated accommodation briefly comprises: entrance hallway, lounge, kitchen/diner, rear lobby, utility cupboard and WC to the ground floor. Arranged on the first floor and accessed from the spacious landing are three generously sized bedrooms and a shower room. Outside, the property borders a pretty green and benefits from a deceptively large garden which is divided into two sections, providing seating and lawned areas.