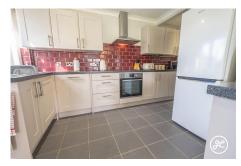

## Gallery

Bridgwater Telephone: 01278 258005 Email: office@josephcasson.co.uk 1 Friarn Lawn, Bridgwater, Somerset, TA6 3LL

The property features a thoughtfully designed rear garden that combines lawn areas with inviting seating spots—perfect for relaxation or outdoor entertaining.

**ACCOMMODATION** - This double glazed and gas centrally heated accommodation briefly comprises: entrance hallway, lounge, kitchen/diner, rear lobby, utility cupboard and WC to the ground floor. Arranged on the first floor and accessed from the spacious landing are three generously sized bedrooms and a shower room. Outside, the property borders a pretty green and benefits from a deceptively large garden which is divided into two sections, providing seating and lawned areas.

# **Additional Info**

| For Sale            | Beds: 3                       | Baths: 1                    |
|---------------------|-------------------------------|-----------------------------|
| Type: House         | Floor Area : 1023 sqft        | Superbly Presented Property |
| Three Bedrooms      | One Shower Room               | Lounge with Bay Window      |
| Kitchen/Diner       | Utility & Ground Floor WC     | Enclosed Rear Garden        |
| Overlooking A Green | Sought-After Village Location | On Street Parking           |
| Open-Plan Kitchens  | Country Living                |                             |