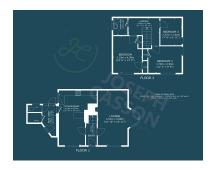

### **FloorPlans**

Bridgwater Telephone: 01278 258005 Email: office@josephcasson.co.uk 1 Friarn Lawn, Bridgwater, Somerset, TA6 3LL

# **Additional Info**

| For Sale            | Beds: 3                       | Baths: 1                    |
|---------------------|-------------------------------|-----------------------------|
| Type: House         | Floor Area : 1023 sqft        | Superbly Presented Property |
| Three Bedrooms      | One Shower Room               | Lounge with Bay Window      |
| Kitchen/Diner       | Utility & Ground Floor WC     | Enclosed Rear Garden        |
| Overlooking A Green | Sought-After Village Location | On Street Parking           |
| Open-Plan Kitchens  | Country Living                |                             |