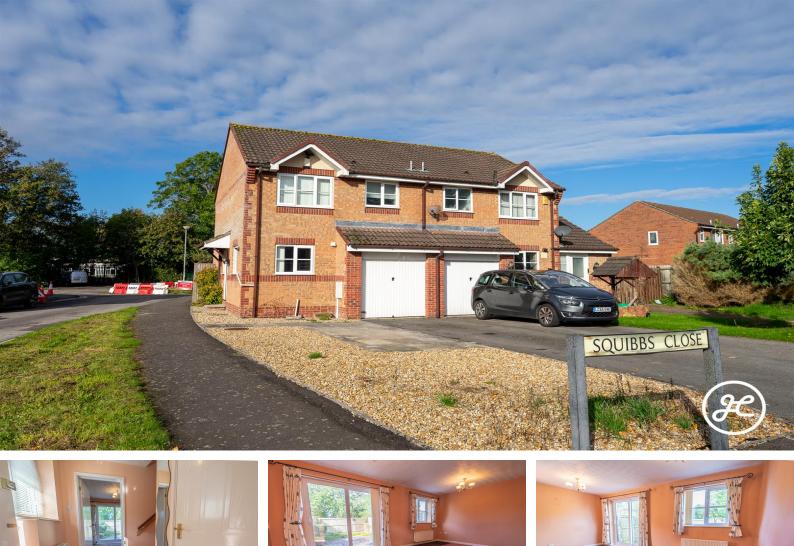

#### Location: Bridgwater

Nestled in a sought-after residential area to the east of Bridgwater, this generous three-bedroom semidetached home is available with NO ONWARD CHAIN.

It boasts a garage and driveway for convenient parking, along with a low-maintenance rear garden.

This property offers an excellent opportunity to settle into a charming area without any delays. Don't miss your chance to make it yours!

**ACCOMMODATION** - This double glazed, gas central heated property briefly comprises: an entrance hallway, cloakroom, lounge/diner, and kitchen to the ground floor, with three bedrooms and a shower room to the first floor. Externally, there is ample parking on its own driveway to the front with an integral garage and an enclosed low-maintenance rear garden.

**LOCATION** - Situated within a popular development on the Eastern edge of Bridgwater and has a range of local facilities including: Tesco express, Bower Inn and Bridgwater Hospital. The development also offers excellent access to Bridgwater town centre, A39 and M5.–