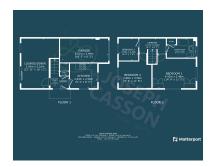

### **FloorPlans**

Bridgwater Telephone: 01278 258005 Email: office@josephcasson.co.uk 1 Friarn Lawn, Bridgwater, Somerset, TA6 3LL

# **Additional Info**

| For Sale        | Beds: 3               | Baths: 1                           |
|-----------------|-----------------------|------------------------------------|
| Type: House     | Floor Area : 936 sqft | Spacious Semi-Detached<br>Property |
| Three Bedrooms  | One Bathroom          | Lounge/Diner                       |
| Kitchen         | Cloakroom             | Garage & Driveway                  |
| Enclosed Garden | No Onward Chain       | EPC Rating: TBC                    |