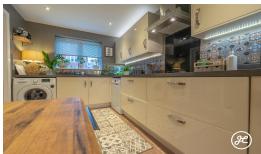

Built by Bloor Homes in 2015, it boasts a lovely enclosed rear garden with seating and lawn areas, ample driveway parking, a garage, and proximity to the serene country park.

**ACCOMMODATION** - This double glazed, gas centrally heated accommodation briefly comprises: the entrance hallway, cloakroom, lounge/dining room, and kitchen/breakfast room to the ground floor.- Arranged on the first floor, accessed from the spacious landing are four generously sized bedrooms (the primary bedroom benefitting from built-in wardrobes & an en-suite shower room) and a family bathroom. Externally, there is an integral garage, a driveway providing parking for two vehicles, and an enclosed garden that has a lawn and seating areas.