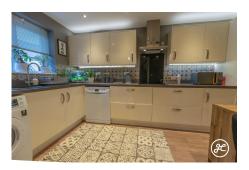

Built by Bloor Homes in 2015, it boasts a lovely enclosed rear garden with seating and lawn areas, ample driveway parking, a garage, and proximity to the serene country park.

**ACCOMMODATION** - This double glazed, gas centrally heated accommodation briefly comprises: the entrance hallway, cloakroom, lounge/dining room, and kitchen/breakfast room to the ground floor.- Arranged on the first floor, accessed from the spacious landing are four generously sized bedrooms (the primary bedroom benefitting from built-in wardrobes & an en-suite shower room) and a family bathroom. Externally, there is an integral garage, a driveway providing parking for two vehicles, and an enclosed garden that has a lawn and seating areas.

### **Additional Info**

| For Sale               | Beds: 4                                 | Baths: 2                 |
|------------------------|-----------------------------------------|--------------------------|
| Type: House            | Floor Area : 1163 sqft                  | Modern Detached Property |
| Four Spacious Bedrooms | Two Bedrooms                            | Lounge/Diner             |
| Kitchen/Breakfast Room | Downstairs Cloakroom                    | Enclosed Rear Garden     |
| Garage & Driveway      | Double Glazing & Gas Central<br>Heating | EPC Rating: TBC          |