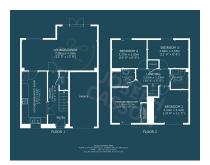

# **FloorPlans**

### **Additional Info**

| For Sale               | Beds: 4                                 | Baths: 2                 |
|------------------------|-----------------------------------------|--------------------------|
| Type: House            | Floor Area : 1163 sqft                  | Modern Detached Property |
| Four Spacious Bedrooms | Two Bedrooms                            | Lounge/Diner             |
| Kitchen/Breakfast Room | Downstairs Cloakroom                    | Enclosed Rear Garden     |
| Garage & Driveway      | Double Glazing & Gas Central<br>Heating | EPC Rating: TBC          |