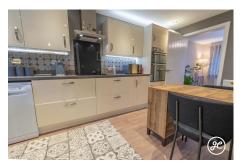

Built by Bloor Homes in 2015, it boasts a lovely enclosed rear garden with seating and lawn areas, ample driveway parking, a garage, and proximity to the serene country park.

**ACCOMMODATION** - This double glazed, gas centrally heated accommodation briefly comprises: the entrance hallway, cloakroom, lounge/dining room, and kitchen/breakfast room to the ground floor.- Arranged on the first floor, accessed from the spacious landing are four generously sized bedrooms (the primary bedroom benefitting from built-in wardrobes & an en-suite shower room) and a family bathroom. Externally, there is an integral garage, a driveway providing parking for two vehicles, and an enclosed garden that has a lawn and seating areas.