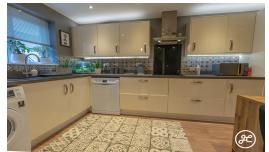

Built by Bloor Homes in 2015, it boasts a lovely enclosed rear garden with seating and lawn areas, ample driveway parking, a garage, and proximity to the serene country park.

**ACCOMMODATION** - This double glazed, gas centrally heated accommodation briefly comprises: the entrance hallway, cloakroom, lounge/dining room, and kitchen/breakfast room to the ground floor.- Arranged on the first floor, accessed from the spacious landing are four generously sized bedrooms (the primary bedroom benefitting from built-in wardrobes & an en-suite shower room) and a family bathroom. Externally, there is an integral garage, a driveway providing parking for two vehicles, and an enclosed garden that has a lawn and seating areas.