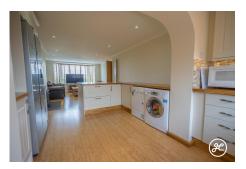

# **Property Description**

Location: Cannington, Bridgwater

Nestled in the charming village of Cannington, this spacious semi-detached home boasts versatile living spaces.

The ground floor features a stunning open-plan kitchen/dining/living area, plus two additional reception rooms (or bedrooms) and a cloakroom. Upstairs, discover two double bedrooms with adjoining shower rooms.

Enjoy a generously sized rear garden complete with a wooden cabin and ample parking to the front aspect!

**ACCOMMODATION** - This double-glazed, gas centrally heated accommodation briefly comprises: an entrance hallway, an impressive open-plan kitchen/dining/living room, two further independent reception rooms (or bedroom), and a cloakroom to the ground floor, with two double bedrooms and two shower rooms on the first floor. Outside there is a generously sized rear garden with a wooden cabin and ample parking to the front aspect.