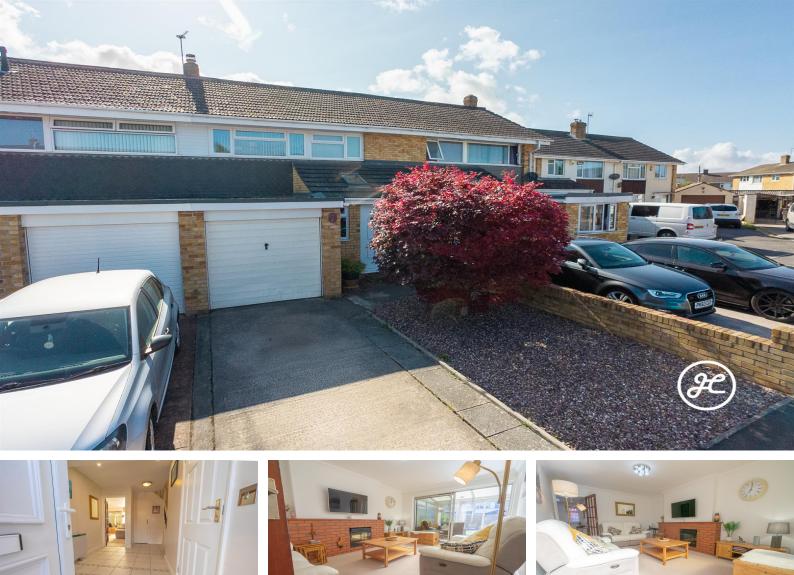

#### Location: Bridgwater

Joseph Casson are delighted to offer this extended three-bedroom mid-terraced house positioned within a quiet close on the desirable Bridge Estate in Bridgwater. Complete with a garage and driveway, this property offers both convenience and potential to improve with cosmetic modernisation.

# **Additional Info**

| For Sale                      | Beds: 3                                   | Baths: 1                  |
|-------------------------------|-------------------------------------------|---------------------------|
| Type: House                   | Floor Area : 689 sqft                     | Mid-terrace House         |
| Three Bedrooms                | First Floor Bathroom and<br>Downstairs WC | Extended Entrance Hallway |
| Kitchen and Living Room/Diner | Conservatory and Enclosed<br>Rear Garden  | Double Glazing            |
| Electric Storage Heaters      | Could Benefit From Cosmetic<br>Updating   | NO ONWARD CHAIN           |