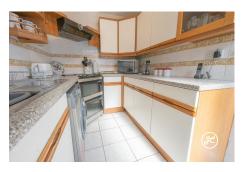

# **Additional Info**

| For Sale                      | Beds: 3                                   | Baths: 1                  |
|-------------------------------|-------------------------------------------|---------------------------|
| Type: House                   | Floor Area : 689 sqft                     | Mid-terrace House         |
| Three Bedrooms                | First Floor Bathroom and<br>Downstairs WC | Extended Entrance Hallway |
| Kitchen and Living Room/Diner | Conservatory and Enclosed<br>Rear Garden  | Double Glazing            |
| Electric Storage Heaters      | Could Benefit From Cosmetic<br>Updating   | NO ONWARD CHAIN           |