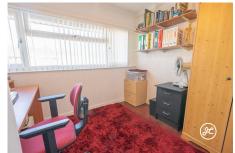

# **Additional Info**

| For Sale                      | Beds: 3                                   | Baths: 1                  |
|-------------------------------|-------------------------------------------|---------------------------|
| Type: House                   | Floor Area : 689 sqft                     | Mid-terrace House         |
| Three Bedrooms                | First Floor Bathroom and<br>Downstairs WC | Extended Entrance Hallway |
| Kitchen and Living Room/Diner | Conservatory and Enclosed<br>Rear Garden  | Double Glazing            |
| Electric Storage Heaters      | Could Benefit From Cosmetic<br>Updating   | NO ONWARD CHAIN           |