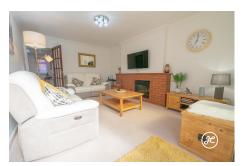

# **Additional Info**

| For Sale                      | Beds: 3                                   | Baths: 1                  |
|-------------------------------|-------------------------------------------|---------------------------|
| Type: House                   | Floor Area : 689 sqft                     | Mid-terrace House         |
| Three Bedrooms                | First Floor Bathroom and<br>Downstairs WC | Extended Entrance Hallway |
| Kitchen and Living Room/Diner | Conservatory and Enclosed<br>Rear Garden  | Double Glazing            |
| Electric Storage Heaters      | Could Benefit From Cosmetic<br>Updating   | NO ONWARD CHAIN           |