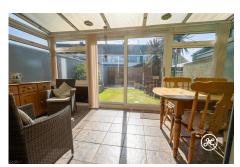

# **Additional Info**

| For Sale                      | Beds: 3                                   | Baths: 1                  |
|-------------------------------|-------------------------------------------|---------------------------|
| Type: House                   | Floor Area : 689 sqft                     | Mid-terrace House         |
| Three Bedrooms                | First Floor Bathroom and<br>Downstairs WC | Extended Entrance Hallway |
| Kitchen and Living Room/Diner | Conservatory and Enclosed<br>Rear Garden  | Double Glazing            |
| Electric Storage Heaters      | Could Benefit From Cosmetic<br>Updating   | NO ONWARD CHAIN           |