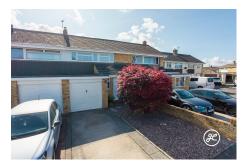

# **Additional Info**

| For Sale                      | Beds: 3                                   | Baths: 1                  |
|-------------------------------|-------------------------------------------|---------------------------|
| Type: House                   | Floor Area : 689 sqft                     | Mid-terrace House         |
| Three Bedrooms                | First Floor Bathroom and<br>Downstairs WC | Extended Entrance Hallway |
| Kitchen and Living Room/Diner | Conservatory and Enclosed<br>Rear Garden  | Double Glazing            |
| Electric Storage Heaters      | Could Benefit From Cosmetic<br>Updating   | NO ONWARD CHAIN           |