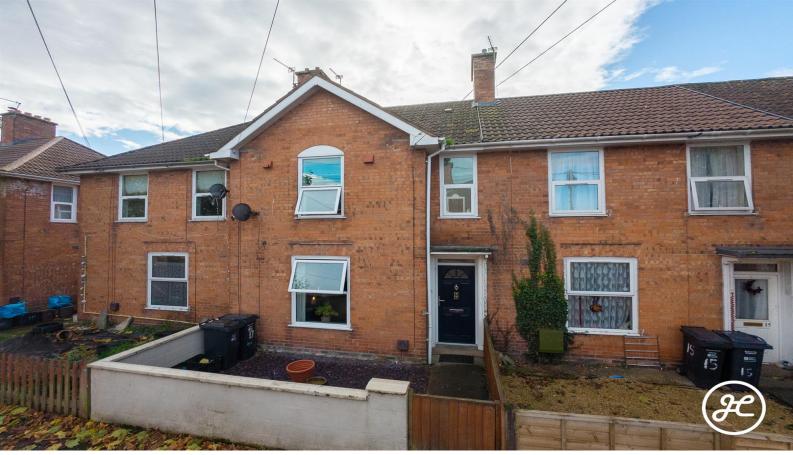

## **Coleridge Road**

Bridgwater

£217,000

Ref: 33490259

1 Friarn Lawn, Bridgwater, Somerset, TA6 3LL

### **Property Description**

**Location:** Bridgwater

Situated within a popular residential area on the sought-after West side of Bridgwater, close to Victoria Park and an excellent range of local amenities, is this spacious three-bedroom property benefits from a rear extension and views of the park.

**ACCOMMODATION** - This double glazed and gas centrally heated accommodation briefly comprises: an entrance hallway, lounge, kitchen, dining room, utility/WC, and bathroom to the ground floor, with three bedrooms accessed from the first-floor landing. Outside, there is a small enclosed front garden and a generously sized rear garden which is predominantly lawned and benefits from double gates to the rear providing vehicle access to the rear lane that separates Coleridge Road from Victoria Park.