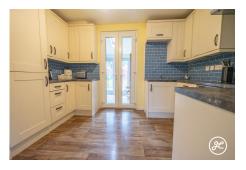

### **Property Description**

**Location:** Bridgwater

Situated within a popular residential area on the sought-after West side of Bridgwater, close to Victoria Park and an excellent range of local amenities, is this spacious three-bedroom property benefits from a rear extension and views of the park.

**ACCOMMODATION** - This double glazed and gas centrally heated accommodation briefly comprises: an entrance hallway, lounge, kitchen, dining room, utility/WC, and bathroom to the ground floor, with three bedrooms accessed from the first-floor landing. Outside, there is a small enclosed front garden and a generously sized rear garden which is predominantly lawned and benefits from double gates to the rear providing vehicle access to the rear lane that separates Coleridge Road from Victoria Park.

### **Additional Info**

| For Sale               | Beds: 3                                | Baths: 1                       |
|------------------------|----------------------------------------|--------------------------------|
| Type: House            | Floor Area : 969 sqft                  | Spacious Mid-Terraced Property |
| Three Bedrooms         | Ground Floor Bathroom                  | Two Reception Rooms            |
| Fitted Kitchen         | Utility/WC                             | Enclosed Front & Rear Gardens  |
| Views of Victoria Park | Double Glazed & Gas Central<br>Heating | Country Living                 |