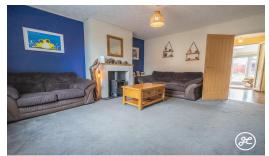

**ACCOMMODATION** - This double glazed and gas centrally heated accommodation briefly comprises: an entrance hallway, lounge, kitchen, dining room, utility/WC, and bathroom to the ground floor, with three bedrooms accessed from the first-floor landing. Outside, there is a small enclosed front garden and a generously sized rear garden which is predominantly lawned and benefits from double gates to the rear providing vehicle access to the rear lane that separates Coleridge Road from Victoria Park.

### **Additional Info**

| For Sale               | Beds: 3                                | Baths: 1                       |
|------------------------|----------------------------------------|--------------------------------|
| Type: House            | Floor Area : 969 sqft                  | Spacious Mid-Terraced Property |
| Three Bedrooms         | Ground Floor Bathroom                  | Two Reception Rooms            |
| Fitted Kitchen         | Utility/WC                             | Enclosed Front & Rear Gardens  |
| Views of Victoria Park | Double Glazed & Gas Central<br>Heating | Country Living                 |