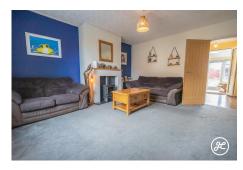

**ACCOMMODATION** - This double glazed and gas centrally heated accommodation briefly comprises: an entrance hallway, lounge, kitchen, dining room, utility/WC, and bathroom to the ground floor, with three bedrooms accessed from the first-floor landing. Outside, there is a small enclosed front garden and a generously sized rear garden which is predominantly lawned and benefits from double gates to the rear providing vehicle access to the rear lane that separates Coleridge Road from Victoria Park.

### **Additional Info**

| For Sale               | Beds: 3                                | Baths: 1                       |
|------------------------|----------------------------------------|--------------------------------|
| Type: House            | Floor Area : 969 sqft                  | Spacious Mid-Terraced Property |
| Three Bedrooms         | Ground Floor Bathroom                  | Two Reception Rooms            |
| Fitted Kitchen         | Utility/WC                             | Enclosed Front & Rear Gardens  |
| Views of Victoria Park | Double Glazed & Gas Central<br>Heating | Country Living                 |