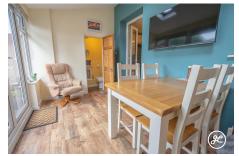

**ACCOMMODATION** - This double glazed and gas centrally heated accommodation briefly comprises: an entrance hallway, lounge, kitchen, dining room, utility/WC, and bathroom to the ground floor, with three bedrooms accessed from the first-floor landing. Outside, there is a small enclosed front garden and a generously sized rear garden which is predominantly lawned and benefits from double gates to the rear providing vehicle access to the rear lane that separates Coleridge Road from Victoria Park.

### **Additional Info**

| For Sale               | Beds: 3                                | Baths: 1                       |
|------------------------|----------------------------------------|--------------------------------|
| Type: House            | Floor Area : 969 sqft                  | Spacious Mid-Terraced Property |
| Three Bedrooms         | Ground Floor Bathroom                  | Two Reception Rooms            |
| Fitted Kitchen         | Utility/WC                             | Enclosed Front & Rear Gardens  |
| Views of Victoria Park | Double Glazed & Gas Central<br>Heating | Country Living                 |