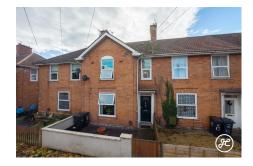

## **Coleridge Road**

Bridgwater

£217,000

Ref: 33490259

1 Friarn Lawn, Bridgwater, Somerset, TA6 3LL

### **Property Description**

**Location:** Bridgwater

Situated within a popular residential area on the sought-after West side of Bridgwater, close to Victoria Park and an excellent range of local amenities, is this spacious three-bedroom property benefits from a rear extension and views of the park.

**ACCOMMODATION** - This double glazed and gas centrally heated accommodation briefly comprises: an entrance hallway, lounge, kitchen, dining room, utility/WC, and bathroom to the ground floor, with three bedrooms accessed from the first-floor landing. Outside, there is a small enclosed front garden and a generously sized rear garden which is predominantly lawned and benefits from double gates to the rear providing vehicle access to the rear lane that separates Coleridge Road from Victoria Park.