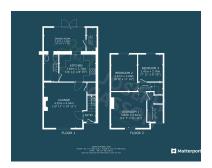

ort links to the M5 motorway and mainline rail link. A short distance to the West is the Quantock Hills, an Area of Outstanding Natural Beauty.



### **Additional Info**

| For Sale               | Beds: 3                                | Baths: 1                       |
|------------------------|----------------------------------------|--------------------------------|
| Type: House            | Floor Area : 969 sqft                  | Spacious Mid-Terraced Property |
| Three Bedrooms         | Ground Floor Bathroom                  | Two Reception Rooms            |
| Fitted Kitchen         | Utility/WC                             | Enclosed Front & Rear Gardens  |
| Views of Victoria Park | Double Glazed & Gas Central<br>Heating | Country Living                 |

#### **FloorPlans**