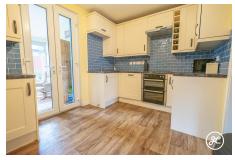

### **Property Description**

**Location:** Bridgwater

Situated within a popular residential area on the sought-after West side of Bridgwater, close to Victoria Park and an excellent range of local amenities, is this spacious three-bedroom property benefits from a rear extension and views of the park.

**ACCOMMODATION** - This double glazed and gas centrally heated accommodation briefly comprises: an entrance hallway, lounge, kitchen, dining room, utility/WC, and bathroom to the ground floor, with three bedrooms accessed from the first-floor landing. Outside, there is a small enclosed front garden and a generously sized rear garden which is predominantly lawned and benefits from double gates to the rear providing vehicle access to the rear lane that separates Coleridge Road from Victoria Park.

### **Additional Info**

| For Sale               | Beds: 3                                | Baths: 1                       |
|------------------------|----------------------------------------|--------------------------------|
| Type: House            | Floor Area : 969 sqft                  | Spacious Mid-Terraced Property |
| Three Bedrooms         | Ground Floor Bathroom                  | Two Reception Rooms            |
| Fitted Kitchen         | Utility/WC                             | Enclosed Front & Rear Gardens  |
| Views of Victoria Park | Double Glazed & Gas Central<br>Heating | Country Living                 |