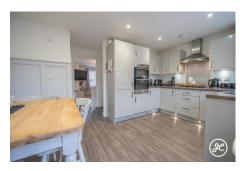

**ACCOMMODATION** - This UPVC double glazed, gas centrally heated accommodation briefly comprises: entrance hallway, cloakroom, lounge and kitchen/dining room to the ground floor. Arranged on the first floor and accessed from the spacious landing are four bedrooms (primary one with en-suite shower room), and a family bathroom. Externally, there is parking on own driveway, garage and an enclosed, lawned rear garden with paved patio area, side access.

# **Additional Info**

| For Sale                                      | Beds: 4               | Baths: 2                    |
|-----------------------------------------------|-----------------------|-----------------------------|
| Type: House                                   | Floor Area : 980 sqft | Modern Detached Family Home |
| Constructed In 2020 By Taylor<br>Wimpey Homes | Four Bedrooms         | Two Bathrooms               |
| Kitchen/Diner                                 | Lounge                | Cloakroom                   |
| Garage & Driveway                             | Enclosed Rear Garden  | Open-Plan Kitchens          |