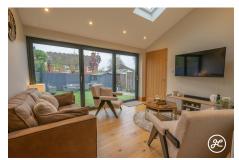

With generous living spaces, it boasts two reception rooms, three bedrooms, two bathrooms, and an open-plan kitchen/diner—all located in the desirable village of Wembdon near Bridgwater.

**ACCOMMODATION** - This double-glazed, gas centrally heated accommodation briefly comprises an entrance hallway, lounge, kitchen/dining room, sitting room, utility room, and a bathroom on the ground floor. Three bedrooms and a shower room are accessed off the first-floor landing. Externally, there is ample parking on the gated driveway and an enclosed, low-maintenance rear garden.