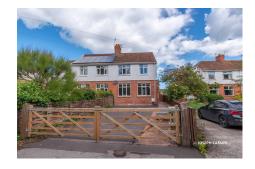

## **Property Description**

Location: Wembdon, Bridgwater

Nestled in a tucked away position, offer Wembdon Rise, this charming 1920s semi-detached family home has been recently thoughtfully extended and is well presented throughout.

With generous living spaces, it boasts two reception rooms, three bedrooms, two bathrooms, and an open-plan kitchen/diner—all located in the desirable village of Wembdon near Bridgwater.

**ACCOMMODATION** - This double-glazed, gas centrally heated accommodation briefly comprises an entrance hallway, lounge, kitchen/dining room, sitting room, utility room, and a bathroom on the ground floor. Three bedrooms and a shower room are accessed off the first-floor landing. Externally, there is ample parking on the gated driveway and an enclosed, low-maintenance rear garden.

## **Additional Info**

| For Sale            | Beds: 3                | Baths: 2                        |
|---------------------|------------------------|---------------------------------|
| Type: House         | Floor Area : 1222 sqft | Spacious Semi-Detached Property |
| Extended in 2023    | Three Bedrooms         | Two Bathrooms                   |
| Two Reception Rooms | Kitchen/Diner          | Utility Room                    |
| Gated Driveway      | Enclosed Rear Garden   | EPC Rating: D                   |
| Open-Plan Kitchens  |                        |                                 |