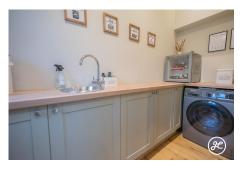

With generous living spaces, it boasts two reception rooms, three bedrooms, two bathrooms, and an open-plan kitchen/diner—all located in the desirable village of Wembdon near Bridgwater.

**ACCOMMODATION** - This double-glazed, gas centrally heated accommodation briefly comprises an entrance hallway, lounge, kitchen/dining room, sitting room, utility room, and a bathroom on the ground floor. Three bedrooms and a shower room are accessed off the first-floor landing. Externally, there is ample parking on the gated driveway and an enclosed, low-maintenance rear garden.

## **Additional Info**

| For Sale            | Beds: 3                | Baths: 2                        |
|---------------------|------------------------|---------------------------------|
| Type: House         | Floor Area : 1222 sqft | Spacious Semi-Detached Property |
| Extended in 2023    | Three Bedrooms         | Two Bathrooms                   |
| Two Reception Rooms | Kitchen/Diner          | Utility Room                    |
| Gated Driveway      | Enclosed Rear Garden   | EPC Rating: D                   |
| Open-Plan Kitchens  |                        |                                 |