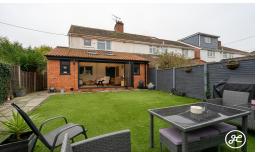

With generous living spaces, it boasts two reception rooms, three bedrooms, two bathrooms, and an open-plan kitchen/diner—all located in the desirable village of Wembdon near Bridgwater.

**ACCOMMODATION** - This double-glazed, gas centrally heated accommodation briefly comprises an entrance hallway, lounge, kitchen/dining room, sitting room, utility room, and a bathroom on the ground floor. Three bedrooms and a shower room are accessed off the first-floor landing. Externally, there is ample parking on the gated driveway and an enclosed, low-maintenance rear garden.