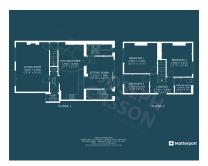

ies and has excellent transport links to the M5 motorway and mainline rail link. A short distance to the West is the Quantock Hills, an Area of Outstanding Natural Beauty.



## **Additional Info**

| For Sale            | Beds: 3                | Baths: 2                        |
|---------------------|------------------------|---------------------------------|
| Type: House         | Floor Area : 1222 sqft | Spacious Semi-Detached Property |
| Extended in 2023    | Three Bedrooms         | Two Bathrooms                   |
| Two Reception Rooms | Kitchen/Diner          | Utility Room                    |
| Gated Driveway      | Enclosed Rear Garden   | EPC Rating: D                   |
| Open-Plan Kitchens  |                        |                                 |

## **FloorPlans**