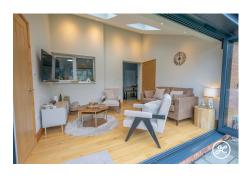

## **Property Description**

Location: Wembdon, Bridgwater

Nestled in a tucked away position, offer Wembdon Rise, this charming 1920s semi-detached family home has been recently thoughtfully extended and is well presented throughout.

With generous living spaces, it boasts two reception rooms, three bedrooms, two bathrooms, and an open-plan kitchen/diner—all located in the desirable village of Wembdon near Bridgwater.

**ACCOMMODATION** - This double-glazed, gas centrally heated accommodation briefly comprises an entrance hallway, lounge, kitchen/dining room, sitting room, utility room, and a bathroom on the ground floor. Three bedrooms and a shower room are accessed off the first-floor landing. Externally, there is ample parking on the gated driveway and an enclosed, low-maintenance rear garden.