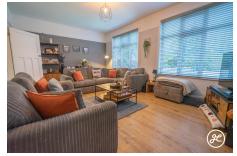

## **Property Description**

Location: Wembdon, Bridgwater

Nestled in a tucked away position, offer Wembdon Rise, this charming 1920s semi-detached family home has been recently thoughtfully extended and is well presented throughout.

With generous living spaces, it boasts two reception rooms, three bedrooms, two bathrooms, and an open-plan kitchen/diner—all located in the desirable village of Wembdon near Bridgwater.

**ACCOMMODATION** - This double-glazed, gas centrally heated accommodation briefly comprises an entrance hallway, lounge, kitchen/dining room, sitting room, utility room, and a bathroom on the ground floor. Three bedrooms and a shower room are accessed off the first-floor landing. Externally, there is ample parking on the gated driveway and an enclosed, low-maintenance rear garden.