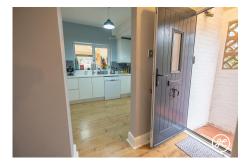

With generous living spaces, it boasts two reception rooms, three bedrooms, two bathrooms, and an open-plan kitchen/diner—all located in the desirable village of Wembdon near Bridgwater.

**ACCOMMODATION** - This double-glazed, gas centrally heated accommodation briefly comprises an entrance hallway, lounge, kitchen/dining room, sitting room, utility room, and a bathroom on the ground floor. Three bedrooms and a shower room are accessed off the first-floor landing. Externally, there is ample parking on the gated driveway and an enclosed, low-maintenance rear garden.