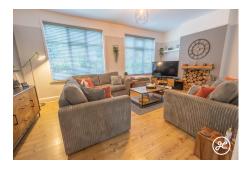

With generous living spaces, it boasts two reception rooms, three bedrooms, two bathrooms, and an open-plan kitchen/diner—all located in the desirable village of Wembdon near Bridgwater.

**ACCOMMODATION** - This double-glazed, gas centrally heated accommodation briefly comprises an entrance hallway, lounge, kitchen/dining room, sitting room, utility room, and a bathroom on the ground floor. Three bedrooms and a shower room are accessed off the first-floor landing. Externally, there is ample parking on the gated driveway and an enclosed, low-maintenance rear garden.