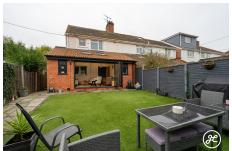

With generous living spaces, it boasts two reception rooms, three bedrooms, two bathrooms, and an open-plan kitchen/diner—all located in the desirable village of Wembdon near Bridgwater.

**ACCOMMODATION** - This double-glazed, gas centrally heated accommodation briefly comprises an entrance hallway, lounge, kitchen/dining room, sitting room, utility room, and a bathroom on the ground floor. Three bedrooms and a shower room are accessed off the first-floor landing. Externally, there is ample parking on the gated driveway and an enclosed, low-maintenance rear garden.

## **Additional Info**

| For Sale            | Beds: 3                | Baths: 2                        |
|---------------------|------------------------|---------------------------------|
| Type: House         | Floor Area : 1222 sqft | Spacious Semi-Detached Property |
| Extended in 2023    | Three Bedrooms         | Two Bathrooms                   |
| Two Reception Rooms | Kitchen/Diner          | Utility Room                    |
| Gated Driveway      | Enclosed Rear Garden   | EPC Rating: D                   |
| Open-Plan Kitchens  |                        |                                 |