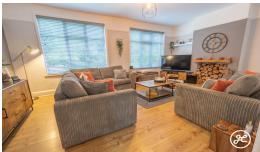

With generous living spaces, it boasts two reception rooms, three bedrooms, two bathrooms, and an open-plan kitchen/diner—all located in the desirable village of Wembdon near Bridgwater.

**ACCOMMODATION** - This double-glazed, gas centrally heated accommodation briefly comprises an entrance hallway, lounge, kitchen/dining room, sitting room, utility room, and a bathroom on the ground floor. Three bedrooms and a shower room are accessed off the first-floor landing. Externally, there is ample parking on the gated driveway and an enclosed, low-maintenance rear garden.