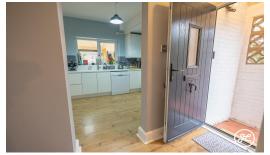

With generous living spaces, it boasts two reception rooms, three bedrooms, two bathrooms, and an open-plan kitchen/diner—all located in the desirable village of Wembdon near Bridgwater.

**ACCOMMODATION** - This double-glazed, gas centrally heated accommodation briefly comprises an entrance hallway, lounge, kitchen/dining room, sitting room, utility room, and a bathroom on the ground floor. Three bedrooms and a shower room are accessed off the first-floor landing. Externally, there is ample parking on the gated driveway and an enclosed, low-maintenance rear garden.