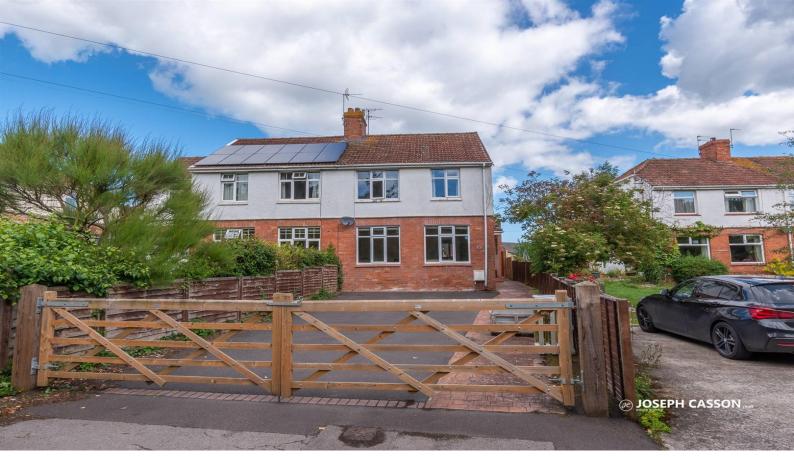

## **Property Description**

Location: Wembdon, Bridgwater

Nestled in a tucked away position, offer Wembdon Rise, this charming 1920s semi-detached family home has been recently thoughtfully extended and is well presented throughout.

With generous living spaces, it boasts two reception rooms, three bedrooms, two bathrooms, and an open-plan kitchen/diner—all located in the desirable village of Wembdon near Bridgwater.

**ACCOMMODATION** - This double-glazed, gas centrally heated accommodation briefly comprises an entrance hallway, lounge, kitchen/dining room, sitting room, utility room, and a bathroom on the ground floor. Three bedrooms and a shower room are accessed off the first-floor landing. Externally, there is ample parking on the gated driveway and an enclosed, low-maintenance rear garden.

**LOCATION** - The much sought-after village of Wembdon lies approximately one mile west of Bridgwater's Town Centre. Within the village is Wembdon Primary School, the historic St. George's Church, The Cottage public house, children's playground, a garage, cricket & football pitches, and The Green, a multi-purpose building; cricket pavilion, nursery & village hall.