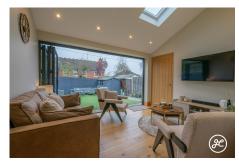

## **Property Description**

Location: Wembdon, Bridgwater

Nestled in a tucked away position, offer Wembdon Rise, this charming 1920s semi-detached family home has been recently thoughtfully extended and is well presented throughout.

With generous living spaces, it boasts two reception rooms, three bedrooms, two bathrooms, and an open-plan kitchen/diner—all located in the desirable village of Wembdon near Bridgwater.

**ACCOMMODATION** - This double-glazed, gas centrally heated accommodation briefly comprises an entrance hallway, lounge, kitchen/dining room, sitting room, utility room, and a bathroom on the ground floor. Three bedrooms and a shower room are accessed off the first-floor landing. Externally, there is ample parking on the gated driveway and an enclosed, low-maintenance rear garden.