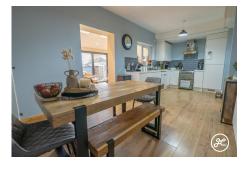

With generous living spaces, it boasts two reception rooms, three bedrooms, two bathrooms, and an open-plan kitchen/diner—all located in the desirable village of Wembdon near Bridgwater.

**ACCOMMODATION** - This double-glazed, gas centrally heated accommodation briefly comprises an entrance hallway, lounge, kitchen/dining room, sitting room, utility room, and a bathroom on the ground floor. Three bedrooms and a shower room are accessed off the first-floor landing. Externally, there is ample parking on the gated driveway and an enclosed, low-maintenance rear garden.