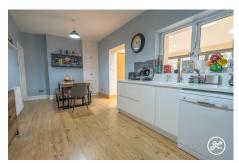

With generous living spaces, it boasts two reception rooms, three bedrooms, two bathrooms, and an open-plan kitchen/diner—all located in the desirable village of Wembdon near Bridgwater.

**ACCOMMODATION** - This double-glazed, gas centrally heated accommodation briefly comprises an entrance hallway, lounge, kitchen/dining room, sitting room, utility room, and a bathroom on the ground floor. Three bedrooms and a shower room are accessed off the first-floor landing. Externally, there is ample parking on the gated driveway and an enclosed, low-maintenance rear garden.