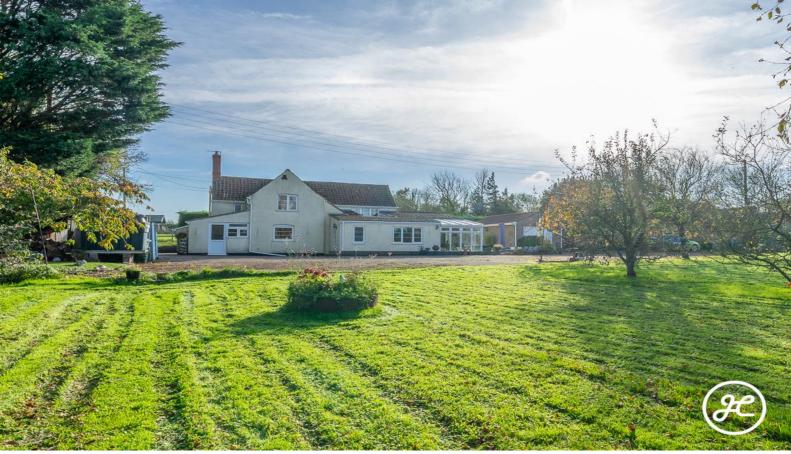

## **Property Description**

Location: Keenthorne, Bridgwater

Discover this charming four-bedroom detached cottage, nestled on an expansive plot of nearly threequarters of an acre, conveniently located between Cannington and Nether Stowey. EPC RATING: E.

**ACCOMMODATION** - This impressive detached property benefits from oil central heating, double glazing, and private drainage, and briefly comprises: an entrance porch, two independent reception rooms, a conservatory, a modern fitted kitchen, a utility room, a boiler room, and a bathroom to the ground floor. Arranged on the first floor and accessed from the landing are four bedrooms and a WC. Outside the property has an expansive garden with ample parking and a garage.

**LOCATION** - Keenthorne is a rural hamlet intersected by the A39. It features a hotel, pub, and garage with a filling station. Just a mile away lies the historic village of Nether Stowey. Bridgwater is about seven miles to the east, while Somerset's County Town, Taunton, is roughly twelve miles south.