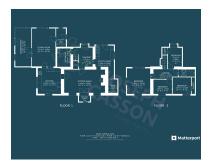

d by our For Sale sign, just before The Cottage Inn.



## **Additional Info**

| For Sale                     | Beds: 4                | Baths: 1                                |
|------------------------------|------------------------|-----------------------------------------|
| Type: House                  | Floor Area : 1902 sqft | Spacious Detached Property              |
| Set Within 0                 | 7 of an Acre           | Four Bedrooms                           |
| One Bathroom & Additional WC | Three Reception Rooms  | Modern Fitted Kitchen                   |
| Utility Room                 | Character Features     | Oil Central Heating & Double<br>Glazing |
| Ample Parking & Garage       | Beautiful Gardens      |                                         |

## **FloorPlans**