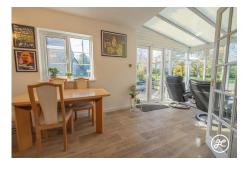

**ACCOMMODATION** - This impressive detached property benefits from oil central heating, double glazing, and private drainage, and briefly comprises: an entrance porch, two independent reception rooms, a conservatory, a modern fitted kitchen, a utility room, a boiler room, and a bathroom to the ground floor. Arranged on the first floor and accessed from the landing are four bedrooms and a WC. Outside the property has an expansive garden with ample parking and a garage.

## **Additional Info**

| For Sale                     | Beds: 4                | Baths: 1                                |
|------------------------------|------------------------|-----------------------------------------|
| Type: House                  | Floor Area : 1902 sqft | Spacious Detached Property              |
| Set Within 0                 | 7 of an Acre           | Four Bedrooms                           |
| One Bathroom & Additional WC | Three Reception Rooms  | Modern Fitted Kitchen                   |
| Utility Room                 | Character Features     | Oil Central Heating & Double<br>Glazing |
| Ample Parking & Garage       | Beautiful Gardens      |                                         |