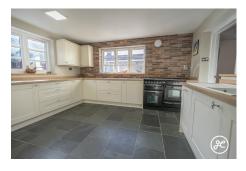

**ACCOMMODATION** - This impressive detached property benefits from oil central heating, double glazing, and private drainage, and briefly comprises: an entrance porch, two independent reception rooms, a conservatory, a modern fitted kitchen, a utility room, a boiler room, and a bathroom to the ground floor. Arranged on the first floor and accessed from the landing are four bedrooms and a WC. Outside the property has an expansive garden with ample parking and a garage.

## **Additional Info**

| For Sale                     | Beds: 4                | Baths: 1                                |
|------------------------------|------------------------|-----------------------------------------|
| Type: House                  | Floor Area : 1902 sqft | Spacious Detached Property              |
| Set Within 0                 | 7 of an Acre           | Four Bedrooms                           |
| One Bathroom & Additional WC | Three Reception Rooms  | Modern Fitted Kitchen                   |
| Utility Room                 | Character Features     | Oil Central Heating & Double<br>Glazing |
| Ample Parking & Garage       | Beautiful Gardens      |                                         |