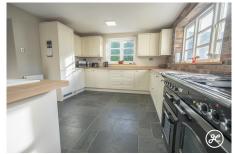

**ACCOMMODATION** - This impressive detached property benefits from oil central heating, double glazing, and private drainage, and briefly comprises: an entrance porch, two independent reception rooms, a conservatory, a modern fitted kitchen, a utility room, a boiler room, and a bathroom to the ground floor. Arranged on the first floor and accessed from the landing are four bedrooms and a WC. Outside the property has an expansive garden with ample parking and a garage.

## **Additional Info**

| For Sale                     | Beds: 4                | Baths: 1                                |
|------------------------------|------------------------|-----------------------------------------|
| Type: House                  | Floor Area : 1902 sqft | Spacious Detached Property              |
| Set Within 0                 | 7 of an Acre           | Four Bedrooms                           |
| One Bathroom & Additional WC | Three Reception Rooms  | Modern Fitted Kitchen                   |
| Utility Room                 | Character Features     | Oil Central Heating & Double<br>Glazing |
| Ample Parking & Garage       | Beautiful Gardens      |                                         |