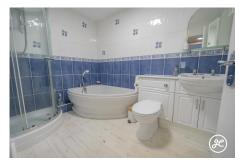

**ACCOMMODATION** - This impressive detached property benefits from oil central heating, double glazing, and private drainage, and briefly comprises: an entrance porch, two independent reception rooms, a conservatory, a modern fitted kitchen, a utility room, a boiler room, and a bathroom to the ground floor. Arranged on the first floor and accessed from the landing are four bedrooms and a WC. Outside the property has an expansive garden with ample parking and a garage.

## **Additional Info**

| For Sale                     | Beds: 4                | Baths: 1                                |
|------------------------------|------------------------|-----------------------------------------|
| Type: House                  | Floor Area : 1902 sqft | Spacious Detached Property              |
| Set Within 0                 | 7 of an Acre           | Four Bedrooms                           |
| One Bathroom & Additional WC | Three Reception Rooms  | Modern Fitted Kitchen                   |
| Utility Room                 | Character Features     | Oil Central Heating & Double<br>Glazing |
| Ample Parking & Garage       | Beautiful Gardens      |                                         |