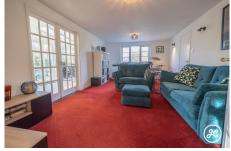

**ACCOMMODATION** - This impressive detached property benefits from oil central heating, double glazing, and private drainage, and briefly comprises: an entrance porch, two independent reception rooms, a conservatory, a modern fitted kitchen, a utility room, a boiler room, and a bathroom to the ground floor. Arranged on the first floor and accessed from the landing are four bedrooms and a WC. Outside the property has an expansive garden with ample parking and a garage.

## **Additional Info**

| For Sale                     | Beds: 4                | Baths: 1                                |
|------------------------------|------------------------|-----------------------------------------|
| Type: House                  | Floor Area : 1902 sqft | Spacious Detached Property              |
| Set Within 0                 | 7 of an Acre           | Four Bedrooms                           |
| One Bathroom & Additional WC | Three Reception Rooms  | Modern Fitted Kitchen                   |
| Utility Room                 | Character Features     | Oil Central Heating & Double<br>Glazing |
| Ample Parking & Garage       | Beautiful Gardens      |                                         |