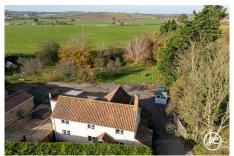

## **Property Description**

Location: Keenthorne, Bridgwater

Discover this charming four-bedroom detached cottage, nestled on an expansive plot of nearly threequarters of an acre, conveniently located between Cannington and Nether Stowey. EPC RATING: E.

**ACCOMMODATION** - This impressive detached property benefits from oil central heating, double glazing, and private drainage, and briefly comprises: an entrance porch, two independent reception rooms, a conservatory, a modern fitted kitchen, a utility room, a boiler room, and a bathroom to the ground floor. Arranged on the first floor and accessed from the landing are four bedrooms and a WC. Outside the property has an expansive garden with ample parking and a garage.

**LOCATION** - Keenthorne is a rural hamlet intersected by the A39. It features a hotel, pub, and garage with a filling station. Just a mile away lies the historic village of Nether Stowey. Bridgwater is about seven miles to the east, while Somerset's County Town, Taunton, is roughly twelve miles south.