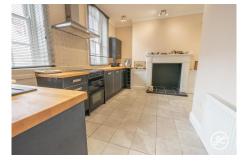

**ACCOMMODATION** - With its entrance being through the main, central door of this stunning Georgian property, this impressive ground-floor apartment briefly comprises: an entrance hallway, kitchen/diner, lounge, two double bedrooms (one with an en-suite), and a bathroom. Outside is one parking space to the rear.