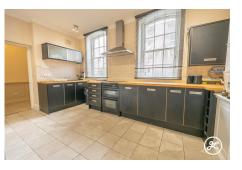

**ACCOMMODATION** - With its entrance being through the main, central door of this stunning Georgian property, this impressive ground-floor apartment briefly comprises: an entrance hallway, kitchen/diner, lounge, two double bedrooms (one with an en-suite), and a bathroom. Outside is one parking space to the rear.