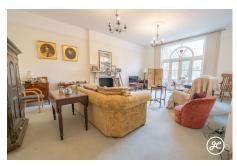

With no onward chain, it boasts two spacious double bedrooms, two bathrooms, and a generous living room with kitchen/diner. Period features like sash windows and tall ceilings create an inviting atmosphere.

**ACCOMMODATION** - With its entrance being through the main, central door of this stunning Georgian property, this impressive ground-floor apartment briefly comprises: an entrance hallway, kitchen/diner, lounge, two double bedrooms (one with an en-suite), and a bathroom. Outside is one parking space to the rear.