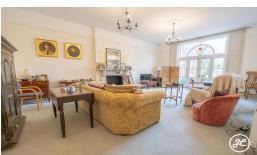

With no onward chain, it boasts two spacious double bedrooms, two bathrooms, and a generous living room with kitchen/diner. Period features like sash windows and tall ceilings create an inviting atmosphere.

**ACCOMMODATION** - With its entrance being through the main, central door of this stunning Georgian property, this impressive ground-floor apartment briefly comprises: an entrance hallway, kitchen/diner, lounge, two double bedrooms (one with an en-suite), and a bathroom. Outside is one parking space to the rear.