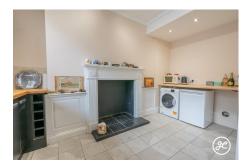

**ACCOMMODATION** - With its entrance being through the main, central door of this stunning Georgian property, this impressive ground-floor apartment briefly comprises: an entrance hallway, kitchen/diner, lounge, two double bedrooms (one with an en-suite), and a bathroom. Outside is one parking space to the rear.