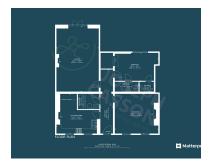

|
|--------------------------------------------|----------------------------------------|--------------------------------------|
| Type: Flat                                 | Floor Area : 1141 sqft                 | Impressive Ground Floor<br>Apartment |
| Forming Part of a Grade 1 Listing Property | Formally part of Mary Stanley Hospital | Accessed Via Own Front Door          |
| Two Double Bedrooms                        | Two Bathrooms                          | Lounge                               |
| Kitchen/Diner                              | Central Heating                        | One Parking Space                    |
| Open-Plan Kitchens                         |                                        |                                      |

### **FloorPlans**