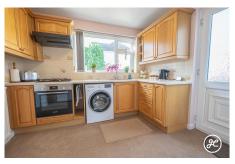

With its well-proportioned living spaces, this property is available for purchase with the added benefit of no onward chain, making it an ideal choice for buyers seeking a smooth transition.

**ACCOMMODATION** - This double glazed, gas centrally heated accommodation briefly comprises: entrance hallway, cloakroom, lounge, extended dining room and kitchen to the ground floor. Arranged on the first floor, is a spacious landing, three bedrooms and a bathroom. Externally, there is a front garden, garage, parking on own driveway and a generously sized, enclosed rear garden.

### **Additional Info**

| For Sale             | Beds: 3                                 | Baths: 1               |
|----------------------|-----------------------------------------|------------------------|
| Type: House          | Floor Area : 1066 sqft                  | Semi-Detached Property |
| Three Bedrooms       | One Bathroom                            | Two Reception Rooms    |
| Fitted Kitchen       | Ground Floor Cloakroom (WC)             | Garage & Driveway      |
| Front & Rear Gardens | Double Glazing & Gas Central<br>Heating | No Onward Chain        |