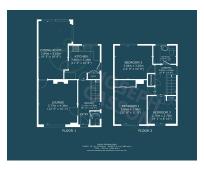

With its well-proportioned living spaces, this property is available for purchase with the added benefit of no onward chain, making it an ideal choice for buyers seeking a smooth transition.

**ACCOMMODATION** - This double glazed, gas centrally heated accommodation briefly comprises: entrance hallway, cloakroom, lounge, extended dining room and kitchen to the ground floor. Arranged on the first floor, is a spacious landing, three bedrooms and a bathroom. Externally, there is a front garden, garage, parking on own driveway and a generously sized, enclosed rear garden.

### **Additional Info**

| For Sale             | Beds: 3                                 | Baths: 1               |
|----------------------|-----------------------------------------|------------------------|
| Type: House          | Floor Area : 1066 sqft                  | Semi-Detached Property |
| Three Bedrooms       | One Bathroom                            | Two Reception Rooms    |
| Fitted Kitchen       | Ground Floor Cloakroom (WC)             | Garage & Driveway      |
| Front & Rear Gardens | Double Glazing & Gas Central<br>Heating | No Onward Chain        |

#### **FloorPlans**

Bridgwater Telephone: 01278 258005 Email: office@josephcasson.co.uk 1 Friarn Lawn, Bridgwater, Somerset, TA6 3LL