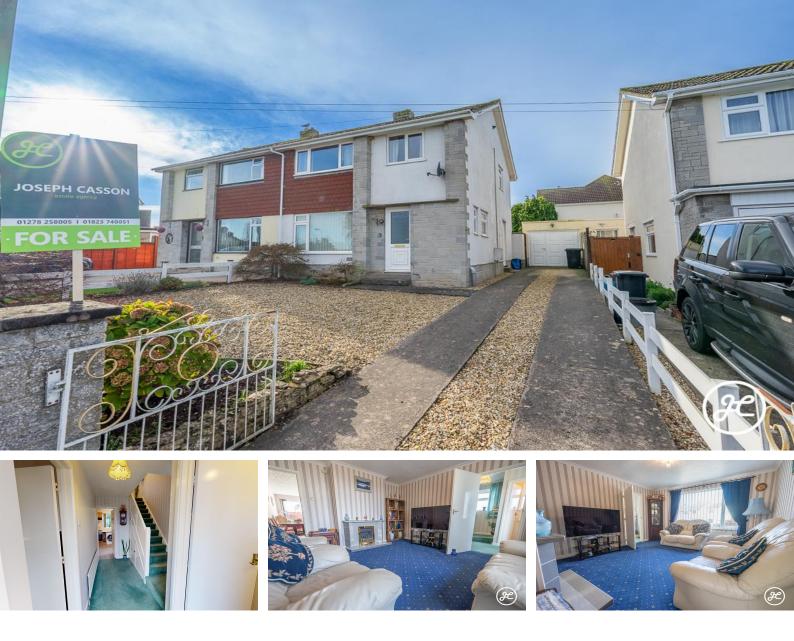

#### Greenacre

Wembdon, Bridgwater

#### Location: Wembdon, Bridgwater

Nestled in a highly sought-after cul-de-sac of the charming village of Wembdon, this generously sized three-bedroom semi-detached home offers a perfect blend of comfort and convenience.

With its well-proportioned living spaces, this property is available for purchase with the added benefit of no onward chain, making it an ideal choice for buyers seeking a smooth transition.

**ACCOMMODATION** - This double glazed, gas centrally heated accommodation briefly comprises: entrance hallway, cloakroom, lounge, extended dining room and kitchen to the ground floor. Arranged on the first floor, is a spacious landing, three bedrooms and a bathroom. Externally, there is a front garden, garage, parking on own driveway and a generously sized, enclosed rear garden.

### **Additional Info**

| For Sale             | Beds: 3                                 | Baths: 1               |
|----------------------|-----------------------------------------|------------------------|
| Type: House          | Floor Area : 1066 sqft                  | Semi-Detached Property |
| Three Bedrooms       | One Bathroom                            | Two Reception Rooms    |
| Fitted Kitchen       | Ground Floor Cloakroom (WC)             | Garage & Driveway      |
| Front & Rear Gardens | Double Glazing & Gas Central<br>Heating | No Onward Chain        |