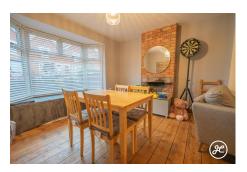

This delightful three-bedroom mid-terrace boasts a spacious lounge/diner, kitchen, and utility room. Plus, enjoy off-street parking and an enclosed garden!

**ACCOMMODATION** - This spacious property benefits from gas central heating and double glazing, and briefly comprises: entrance porch, hallway, lounge/diner with mulitfuel burner, kitchen and utility room to the ground floor. Upstairs, there are three bedrooms and a bathroom accessed from the landing. Outside, there is small enclosed front garden, and a generously sized rear garden with seating and lawned areas. Beyond the garden is parking.