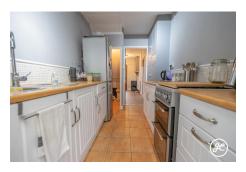

This delightful three-bedroom mid-terrace boasts a spacious lounge/diner, kitchen, and utility room. Plus, enjoy off-street parking and an enclosed garden!

**ACCOMMODATION** - This spacious property benefits from gas central heating and double glazing, and briefly comprises: entrance porch, hallway, lounge/diner with mulitfuel burner, kitchen and utility room to the ground floor. Upstairs, there are three bedrooms and a bathroom accessed from the landing. Outside, there is small enclosed front garden, and a generously sized rear garden with seating and lawned areas. Beyond the garden is parking.