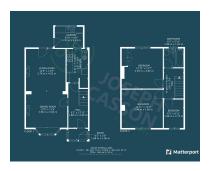

### **FloorPlans**

Bridgwater Telephone: 01278 258005 Email: office@josephcasson.co.uk 1 Friarn Lawn, Bridgwater, Somerset, TA6 3LL

### **Additional Info**

| For Sale             | Beds: 3                | Baths: 1                                        |
|----------------------|------------------------|-------------------------------------------------|
| Type: House          | Floor Area : 1065 sqft | Mid Terraced Property                           |
| Three Bedrooms       | One Bathroom           | Spacious Lounge/Diner with<br>Multi-Fuel Burner |
| Fitted Kitchen       | Utility Room           | Gas Central Heating & Double<br>Glazing         |
| Enclosed Rear Garden | Parking To Rear        | EPC Rating: C                                   |