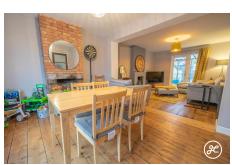

This delightful three-bedroom mid-terrace boasts a spacious lounge/diner, kitchen, and utility room. Plus, enjoy off-street parking and an enclosed garden!

**ACCOMMODATION** - This spacious property benefits from gas central heating and double glazing, and briefly comprises: entrance porch, hallway, lounge/diner with mulitfuel burner, kitchen and utility room to the ground floor. Upstairs, there are three bedrooms and a bathroom accessed from the landing. Outside, there is small enclosed front garden, and a generously sized rear garden with seating and lawned areas. Beyond the garden is parking.