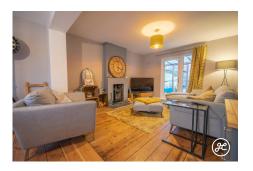

This delightful three-bedroom mid-terrace boasts a spacious lounge/diner, kitchen, and utility room. Plus, enjoy off-street parking and an enclosed garden!

**ACCOMMODATION** - This spacious property benefits from gas central heating and double glazing, and briefly comprises: entrance porch, hallway, lounge/diner with mulitfuel burner, kitchen and utility room to the ground floor. Upstairs, there are three bedrooms and a bathroom accessed from the landing. Outside, there is small enclosed front garden, and a generously sized rear garden with seating and lawned areas. Beyond the garden is parking.