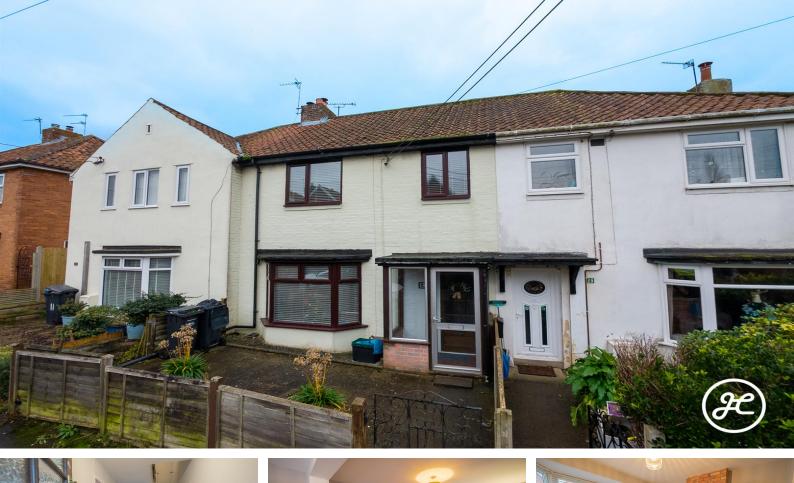

#### Location: Bridgwater

Located on a sought-after residential street, this impressive property is only a short distance from Bridgwater's town centre and offers convenient access to HPC drop-off points (NDR).

This delightful three-bedroom mid-terrace boasts a spacious lounge/diner, kitchen, and utility room. Plus, enjoy off-street parking and an enclosed garden!

**ACCOMMODATION** - This spacious property benefits from gas central heating and double glazing, and briefly comprises: entrance porch, hallway, lounge/diner with mulitfuel burner, kitchen and utility room to the ground floor. Upstairs, there are three bedrooms and a bathroom accessed from the landing. Outside, there is small enclosed front garden, and a generously sized rear garden with seating and lawned areas. Beyond the garden is parking.

**LOCATION** - Positioned within a tucked away residential street, this property is ideally situated midway between the heart of Wembdon Village and Bridgwater's Town Centre.--

Within Wembdon, there is a local primary school, village shop (& post office), the historic St. George's Church, The Cottage public house, children's playground, garage, cricket & football pitches and The Green, a multi-purpose building; cricket pavilion, nursery & village hall.--