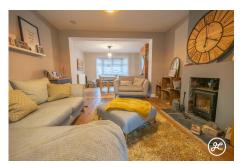

This delightful three-bedroom mid-terrace boasts a spacious lounge/diner, kitchen, and utility room. Plus, enjoy off-street parking and an enclosed garden!

**ACCOMMODATION** - This spacious property benefits from gas central heating and double glazing, and briefly comprises: entrance porch, hallway, lounge/diner with mulitfuel burner, kitchen and utility room to the ground floor. Upstairs, there are three bedrooms and a bathroom accessed from the landing. Outside, there is small enclosed front garden, and a generously sized rear garden with seating and lawned areas. Beyond the garden is parking.