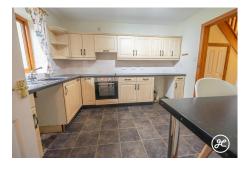

**ACCOMMODATION** - This double glazed and oil centrally heated accommodation briefly comprises: entrance hallway, lounge/diner and kitchen to the ground floor. Upstairs, there are three bedrooms and a bathroom accessed from the landing. Outside there is a small garden to the front aspect, and a mature rear garden with access to the parking area. There is a garage located in a block and an allocated parking space to the rear of the property.