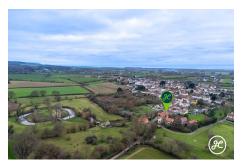

NB. A monthly service charge of £65 covers the upkeep and maintenance of the communal drainage, parking, and garaging area, as well as insurance for the area.

**LOCATION** - Stogursey is a pretty village in north-west Somerset, 3 miles from the A39, 9 miles from Bridgwater and between the Quantock Hills and the sea. It has a thriving community, and good amenities including an attractive church, a castle with moat, post office, shops, primary school, village hall and a pub. Hinkley point is also easily accessible by the circular HPC bus or by car.