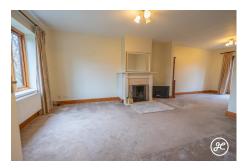

**ACCOMMODATION** - This double glazed and oil centrally heated accommodation briefly comprises: entrance hallway, lounge/diner and kitchen to the ground floor. Upstairs, there are three bedrooms and a bathroom accessed from the landing. Outside there is a small garden to the front aspect, and a mature rear garden with access to the parking area. There is a garage located in a block and an allocated parking space to the rear of the property.