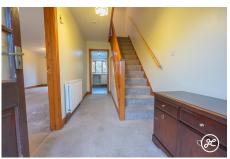

**ACCOMMODATION** - This double glazed and oil centrally heated accommodation briefly comprises: entrance hallway, lounge/diner and kitchen to the ground floor. Upstairs, there are three bedrooms and a bathroom accessed from the landing. Outside there is a small garden to the front aspect, and a mature rear garden with access to the parking area. There is a garage located in a block and an allocated parking space to the rear of the property.