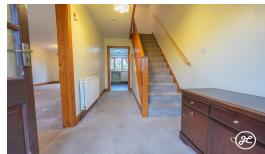

**ACCOMMODATION** - This double glazed and oil centrally heated accommodation briefly comprises: entrance hallway, lounge/diner and kitchen to the ground floor. Upstairs, there are three bedrooms and a bathroom accessed from the landing. Outside there is a small garden to the front aspect, and a mature rear garden with access to the parking area. There is a garage located in a block and an allocated parking space to the rear of the property.