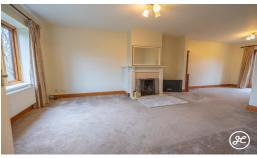

**ACCOMMODATION** - This double glazed and oil centrally heated accommodation briefly comprises: entrance hallway, lounge/diner and kitchen to the ground floor. Upstairs, there are three bedrooms and a bathroom accessed from the landing. Outside there is a small garden to the front aspect, and a mature rear garden with access to the parking area. There is a garage located in a block and an allocated parking space to the rear of the property.