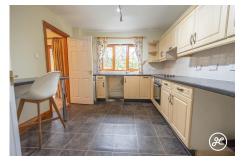

**ACCOMMODATION** - This double glazed and oil centrally heated accommodation briefly comprises: entrance hallway, lounge/diner and kitchen to the ground floor. Upstairs, there are three bedrooms and a bathroom accessed from the landing. Outside there is a small garden to the front aspect, and a mature rear garden with access to the parking area. There is a garage located in a block and an allocated parking space to the rear of the property.