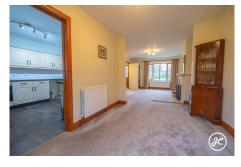

**ACCOMMODATION** - This double glazed and oil centrally heated accommodation briefly comprises: entrance hallway, lounge/diner and kitchen to the ground floor. Upstairs, there are three bedrooms and a bathroom accessed from the landing. Outside there is a small garden to the front aspect, and a mature rear garden with access to the parking area. There is a garage located in a block and an allocated parking space to the rear of the property.