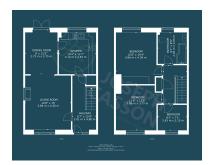

le with moat, post office, shops, primary school, village hall and a pub. Hinkley point is also easily accessible by the circular HPC bus or by car.

## **Additional Info**

| For Sale               | Beds: 3                                 | Baths: 1                      |
|------------------------|-----------------------------------------|-------------------------------|
| Type: House            | Floor Area : 1206 sqft                  | End Terraced Property         |
| Three Bedrooms         | One Bathroom                            | Lounge/Diner                  |
| Kitchen/Breakfast Room | Oil Central Heating & Double<br>Glazing | Enclosed Front & Rear Gardens |
| Garage & Parking       | No Onward Chain                         | EPC Rating: D                 |

## **FloorPlans**