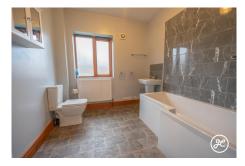

**ACCOMMODATION** - This double glazed and oil centrally heated accommodation briefly comprises: entrance hallway, lounge/diner and kitchen to the ground floor. Upstairs, there are three bedrooms and a bathroom accessed from the landing. Outside there is a small garden to the front aspect, and a mature rear garden with access to the parking area. There is a garage located in a block and an allocated parking space to the rear of the property.