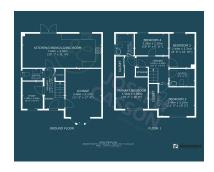

ons for both local and long-distance travel.



## **Additional Info**

| For Sale                                | Beds: 4                     | Baths: 2                 |
|-----------------------------------------|-----------------------------|--------------------------|
| Type: House                             | Floor Area : 1453 sqft      | Modern Detached Property |
| Four Bedrooms                           | Two Bathrooms               | Two Reception Rooms      |
| Open-Plan<br>Kitchen/Dining/Living Room | Ground Floor Cloakroom (WC) | Garage & Driveway        |
| Enclosed Rear Garden                    | EPC RATING: B               | Council Tax Band: F      |
| Open-Plan Kitchens                      |                             |                          |

### **FloorPlans**