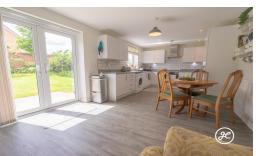

**ACCOMMODATION** - Step inside this modern, well-equipped home featuring double glazed windows and gas central heating. The ground floor offers a welcoming entrance hallway, a spacious lounge, a study, a convenient cloakroom, and a modern open-plan kitchen/dining/living room. Upstairs, you'll find four bedrooms, including a primary bedroom with an en-suite shower room and built-in wardrobes, as well as a family bathroom. Outside, the property overlooks a beautifully maintained lawned area with a bench and lush shrubs. The rear garden is well established and landscaped with a patio and lawn, while the side gate leads to the driveway and garage.