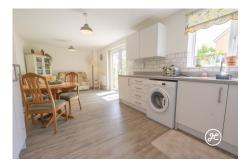

**ACCOMMODATION** - Step inside this modern, well-equipped home featuring double glazed windows and gas central heating. The ground floor offers a welcoming entrance hallway, a spacious lounge, a study, a convenient cloakroom, and a modern open-plan kitchen/dining/living room. Upstairs, you'll find four bedrooms, including a primary bedroom with an en-suite shower room and built-in wardrobes, as well as a family bathroom. Outside, the property overlooks a beautifully maintained lawned area with a bench and lush shrubs. The rear garden is well established and landscaped with a patio and lawn, while the side gate leads to the driveway and garage.

## **Additional Info**

| For Sale                                | Beds: 4                     | Baths: 2                 |
|-----------------------------------------|-----------------------------|--------------------------|
| Type: House                             | Floor Area : 1453 sqft      | Modern Detached Property |
| Four Bedrooms                           | Two Bathrooms               | Two Reception Rooms      |
| Open-Plan<br>Kitchen/Dining/Living Room | Ground Floor Cloakroom (WC) | Garage & Driveway        |
| Enclosed Rear Garden                    | EPC RATING: B               | Council Tax Band: F      |
| Open-Plan Kitchens                      |                             |                          |