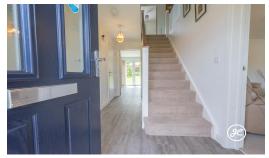

**ACCOMMODATION** - Step inside this modern, well-equipped home featuring double glazed windows and gas central heating. The ground floor offers a welcoming entrance hallway, a spacious lounge, a study, a convenient cloakroom, and a modern open-plan kitchen/dining/living room. Upstairs, you'll find four bedrooms, including a primary bedroom with an en-suite shower room and built-in wardrobes, as well as a family bathroom. Outside, the property overlooks a beautifully maintained lawned area with a bench and lush shrubs. The rear garden is well established and landscaped with a patio and lawn, while the side gate leads to the driveway and garage.