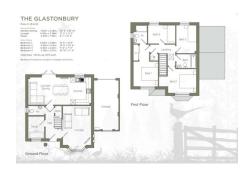

**ACCOMMODATION** - Step inside this modern, well-equipped home featuring double glazed windows and gas central heating. The ground floor offers a welcoming entrance hallway, a spacious lounge, a study, a convenient cloakroom, and a modern open-plan kitchen/dining/living room. Upstairs, you'll find four bedrooms, including a primary bedroom with an en-suite shower room and built-in wardrobes, as well as a family bathroom. Outside, the property overlooks a beautifully maintained lawned area with a bench and lush shrubs. The rear garden is well established and landscaped with a patio and lawn, while the side gate leads to the driveway and garage.

### **FloorPlans**