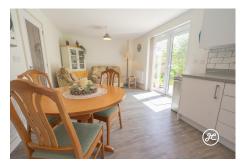

**ACCOMMODATION** - Step inside this modern, well-equipped home featuring double glazed windows and gas central heating. The ground floor offers a welcoming entrance hallway, a spacious lounge, a study, a convenient cloakroom, and a modern open-plan kitchen/dining/living room. Upstairs, you'll find four bedrooms, including a primary bedroom with an en-suite shower room and built-in wardrobes, as well as a family bathroom. Outside, the property overlooks a beautifully maintained lawned area with a bench and lush shrubs. The rear garden is well established and landscaped with a patio and lawn, while the side gate leads to the driveway and garage.

## **Additional Info**

| For Sale                                | Beds: 4                     | Baths: 2                 |
|-----------------------------------------|-----------------------------|--------------------------|
| Type: House                             | Floor Area : 1453 sqft      | Modern Detached Property |
| Four Bedrooms                           | Two Bathrooms               | Two Reception Rooms      |
| Open-Plan<br>Kitchen/Dining/Living Room | Ground Floor Cloakroom (WC) | Garage & Driveway        |
| Enclosed Rear Garden                    | EPC RATING: B               | Council Tax Band: F      |
| Open-Plan Kitchens                      |                             |                          |