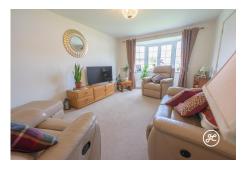

**ACCOMMODATION** - Step inside this modern, well-equipped home featuring double glazed windows and gas central heating. The ground floor offers a welcoming entrance hallway, a spacious lounge, a study, a convenient cloakroom, and a modern open-plan kitchen/dining/living room. Upstairs, you'll find four bedrooms, including a primary bedroom with an en-suite shower room and built-in wardrobes, as well as a family bathroom. Outside, the property overlooks a beautifully maintained lawned area with a bench and lush shrubs. The rear garden is well established and landscaped with a patio and lawn, while the side gate leads to the driveway and garage.