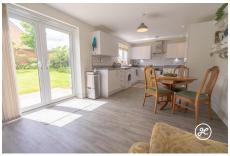

**ACCOMMODATION** - Step inside this modern, well-equipped home featuring double glazed windows and gas central heating. The ground floor offers a welcoming entrance hallway, a spacious lounge, a study, a convenient cloakroom, and a modern open-plan kitchen/dining/living room. Upstairs, you'll find four bedrooms, including a primary bedroom with an en-suite shower room and built-in wardrobes, as well as a family bathroom. Outside, the property overlooks a beautifully maintained lawned area with a bench and lush shrubs. The rear garden is well established and landscaped with a patio and lawn, while the side gate leads to the driveway and garage.

## **Additional Info**

| For Sale                                | Beds: 4                     | Baths: 2                 |
|-----------------------------------------|-----------------------------|--------------------------|
| Type: House                             | Floor Area : 1453 sqft      | Modern Detached Property |
| Four Bedrooms                           | Two Bathrooms               | Two Reception Rooms      |
| Open-Plan<br>Kitchen/Dining/Living Room | Ground Floor Cloakroom (WC) | Garage & Driveway        |
| Enclosed Rear Garden                    | EPC RATING: B               | Council Tax Band: F      |
| Open-Plan Kitchens                      |                             |                          |