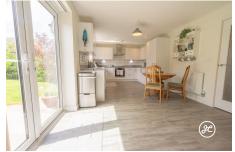

**ACCOMMODATION** - Step inside this modern, well-equipped home featuring double glazed windows and gas central heating. The ground floor offers a welcoming entrance hallway, a spacious lounge, a study, a convenient cloakroom, and a modern open-plan kitchen/dining/living room. Upstairs, you'll find four bedrooms, including a primary bedroom with an en-suite shower room and built-in wardrobes, as well as a family bathroom. Outside, the property overlooks a beautifully maintained lawned area with a bench and lush shrubs. The rear garden is well established and landscaped with a patio and lawn, while the side gate leads to the driveway and garage.

## **Additional Info**

| For Sale                                | Beds: 4                     | Baths: 2                 |
|-----------------------------------------|-----------------------------|--------------------------|
| Type: House                             | Floor Area : 1453 sqft      | Modern Detached Property |
| Four Bedrooms                           | Two Bathrooms               | Two Reception Rooms      |
| Open-Plan<br>Kitchen/Dining/Living Room | Ground Floor Cloakroom (WC) | Garage & Driveway        |
| Enclosed Rear Garden                    | EPC RATING: B               | Council Tax Band: F      |
| Open-Plan Kitchens                      |                             |                          |