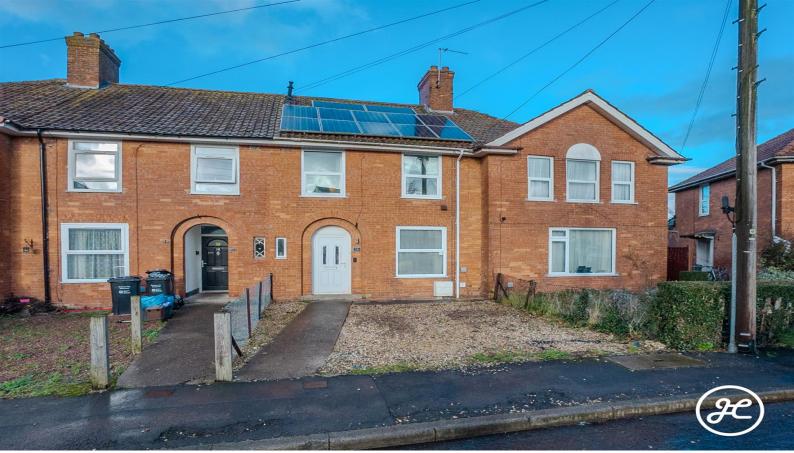

#### **Wordsworth Avenue**

**Bridgwater** 

£215,000

Ref: 33591764

1 Friarn Lawn, Bridgwater, Somerset, TA6 3LL

**Taunton** 

#### **Property Description**

**Location:** Bridgwater

Discover this charming three-bedroom mid-terraced home, nestled in an established neighborhood. It features an inviting open-plan kitchen/diner and eco-friendly solar panels.

Conveniently located on Wordsworth Avenue, you're just moments away from a wide range of amenities including 1610 (gym & swimming pool) and Chilton Trinity Secondary School.

**ACCOMMODATION** - This double-glazed, gas centrally heated property benefits from solar panels and briefly comprises: an entrance hallway, WC, kitchen/diner, and lounge to the ground floor, with three bedrooms and a bathroom on the first floor. Outside is a shingle front garden and an enclosed low-maintenance rear garden with rear access.

**LOCATION** - Nestled on Wordsworth Avenue, just a stone's throw from Bridgwater's bustling town centre, you'll find yourself minutes away from numerous amenities. Whether it's the 1610 gym and swimming pool or Chilton Trinity Secondary School, everything you need is right at your fingertips!