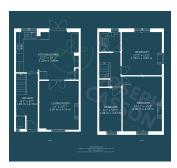

r it's the 1610 gym and swimming pool or Chilton Trinity Secondary School, everything you need is right at your fingertips!

## **Additional Info**

| For Sale           | Beds: 3                | Baths: 1                                |
|--------------------|------------------------|-----------------------------------------|
| Type: House        | Floor Area : 1098 sqft | Mid Terraced Family Home                |
| Three Bedrooms     | One Bathroom           | Open-Plan Kitchen/Diner                 |
| Lounge             | Ground Floor WC        | Double Glazing & Gas Central<br>Heating |
| Solar Panels       | Front & Rear Gardens   | EPC Rating:                             |
| Open-Plan Kitchens |                        |                                         |

### **FloorPlans**