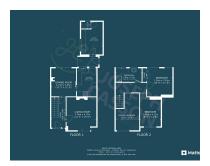

ary & secondary schools close by. A short distance away, Bridgwater Town Centre offers a wide range of amenities and has excellent transport links to the M5 motorway and mainline rail link.- To the West is the Quantock Hills, an Area of Outstanding Natural Beauty.



## **Additional Info**

| For Sale       | Beds: 3                    | Baths: 1                       |
|----------------|----------------------------|--------------------------------|
| Type: House    | Floor Area : 1156 sqft     | Spacious Mid Terraced Property |
| Three Bedrooms | One Bathroom               | Two Reception Rooms            |
| Kitchen        | Outbuilding (Laundry & WC) | Front & Rear Gardens           |
| Driveway       | No Onward Chain            | EPC Rating: TBC                |



## **FloorPlans**