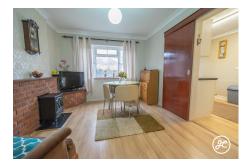

**ACCOMMODATION** - This fantastic double-glazed property, featuring central heating and a brandnew gas boiler, offers a refelted roof. The layout includes an entrance hall, lounge, dining room, and kitchen on the ground floor. Upstairs are three bedrooms and a bathroom.