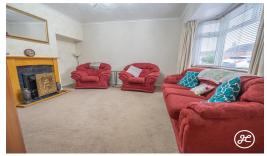

**ACCOMMODATION** - This fantastic double-glazed property, featuring central heating and a brandnew gas boiler, offers a refelted roof. The layout includes an entrance hall, lounge, dining room, and kitchen on the ground floor. Upstairs are three bedrooms and a bathroom.