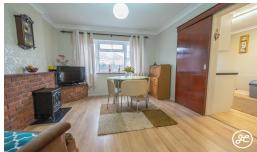

**ACCOMMODATION** - This fantastic double-glazed property, featuring central heating and a brandnew gas boiler, offers a refelted roof. The layout includes an entrance hall, lounge, dining room, and kitchen on the ground floor. Upstairs are three bedrooms and a bathroom.