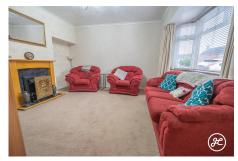

**ACCOMMODATION** - This fantastic double-glazed property, featuring central heating and a brandnew gas boiler, offers a refelted roof. The layout includes an entrance hall, lounge, dining room, and kitchen on the ground floor. Upstairs are three bedrooms and a bathroom.