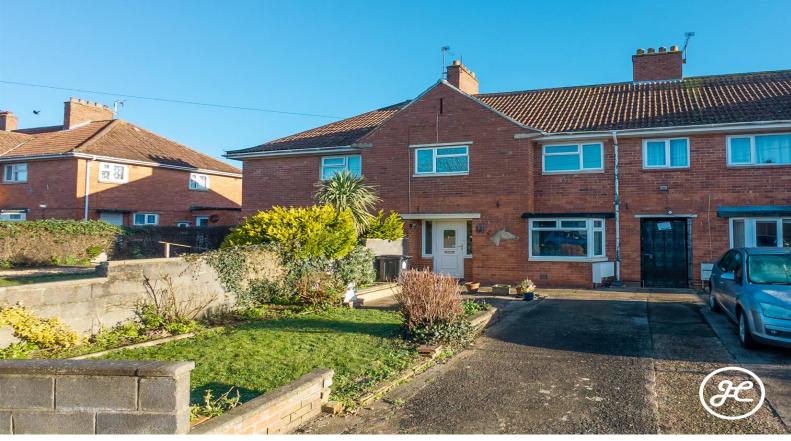

### Penlea Avenue

**Bridgwater** 

£200,000

Ref: 33596075

1 Friarn Lawn, Bridgwater, Somerset, TA6 3LL

Email: taunton@josephcasson.co.uk 2 The Crescent, Taunton, Somerset, TA1 4EA

#### **Property Description**

**Location:** Bridgwater

Nestled in a well-established neighborhood just south of Bridgwater's town centre, this generous three-bedroom family home awaits. Best of all, it comes with the added benefit of no onward chain!

**ACCOMMODATION** - This fantastic double-glazed property, featuring central heating and a brandnew gas boiler, offers a refelted roof. The layout includes an entrance hall, lounge, dining room, and kitchen on the ground floor. Upstairs are three bedrooms and a bathroom.

Outside awaits a landscaped garden with parking in front, an enclosed rear garden with seating and lawned areas, and a handy laundry room with WC!

**LOCATION** - Positioned South of Bridgwater's Town Centre, this established residential area has several local amenities and both primary & secondary schools close by. A short distance away, Bridgwater Town Centre offers a wide range of amenities and has excellent transport links to the M5 motorway and mainline rail link.- To the West is the Quantock Hills, an Area of Outstanding Natural Beauty.