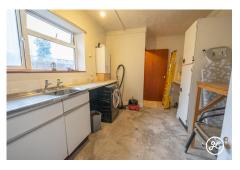

**ACCOMMODATION** - This fantastic double-glazed property, featuring central heating and a brandnew gas boiler, offers a refelted roof. The layout includes an entrance hall, lounge, dining room, and kitchen on the ground floor. Upstairs are three bedrooms and a bathroom.

## **Additional Info**

| For Sale       | Beds: 3                    | Baths: 1                       |
|----------------|----------------------------|--------------------------------|
| Type: House    | Floor Area : 1156 sqft     | Spacious Mid Terraced Property |
| Three Bedrooms | One Bathroom               | Two Reception Rooms            |
| Kitchen        | Outbuilding (Laundry & WC) | Front & Rear Gardens           |
| Driveway       | No Onward Chain            | EPC Rating: TBC                |