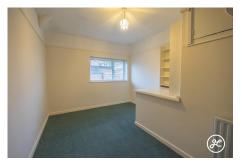

**ACCOMMODATION** - This fantastic double-glazed property, featuring central heating and a brandnew gas boiler, offers a refelted roof. The layout includes an entrance hall, lounge, dining room, and kitchen on the ground floor. Upstairs are three bedrooms and a bathroom.

## **Additional Info**

| For Sale       | Beds: 3                    | Baths: 1                       |
|----------------|----------------------------|--------------------------------|
| Type: House    | Floor Area : 1156 sqft     | Spacious Mid Terraced Property |
| Three Bedrooms | One Bathroom               | Two Reception Rooms            |
| Kitchen        | Outbuilding (Laundry & WC) | Front & Rear Gardens           |
| Driveway       | No Onward Chain            | EPC Rating: TBC                |