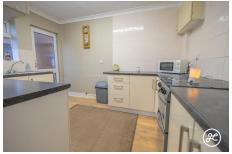

**ACCOMMODATION** - This fantastic double-glazed property, featuring central heating and a brandnew gas boiler, offers a refelted roof. The layout includes an entrance hall, lounge, dining room, and kitchen on the ground floor. Upstairs are three bedrooms and a bathroom.