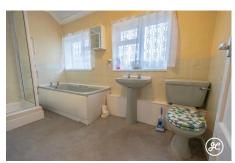

**ACCOMMODATION** - This fantastic double-glazed property, featuring central heating and a brandnew gas boiler, offers a refelted roof. The layout includes an entrance hall, lounge, dining room, and kitchen on the ground floor. Upstairs are three bedrooms and a bathroom.

## **Additional Info**

| For Sale       | Beds: 3                    | Baths: 1                       |
|----------------|----------------------------|--------------------------------|
| Type: House    | Floor Area : 1156 sqft     | Spacious Mid Terraced Property |
| Three Bedrooms | One Bathroom               | Two Reception Rooms            |
| Kitchen        | Outbuilding (Laundry & WC) | Front & Rear Gardens           |
| Driveway       | No Onward Chain            | EPC Rating: TBC                |