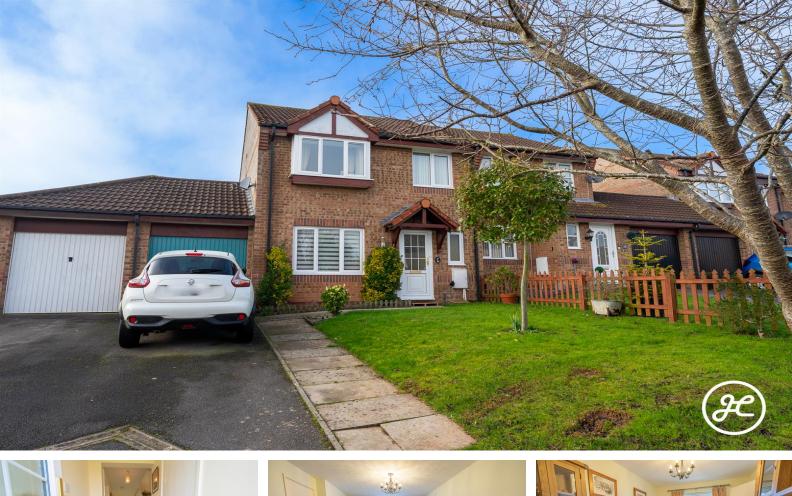

#### Location: Bridgwater

Positioned in a quiet cul-de-sac within a popular residential neighborhood just south of Bridgwater's town centre, this semi-detached home offers four bedrooms and is well-presented throughout.

With ample front and rear gardens, plus a garage and driveway, it's an ideal retreat for families seeking comfort and convenience.

**ACCOMMODATION** - This double-glazed and gas centrally heated accommodation briefly comprises: entrance hallway, cloakroom, lounge, dining room, and kitchen to the ground floor. Upstairs, there are four bedrooms, and a bathroom accessed from the landing. Externally, there is an attractive front garden, garage, and driveway to the side. To the rear is an enclosed garden which is landscaped and beautifully presented.

# **Additional Info**

| For Sale                                | Beds: 4                | Baths: 1               |
|-----------------------------------------|------------------------|------------------------|
| Type: House                             | Floor Area : 1173 sqft | Semi-Detached Property |
| Four Bedrooms                           | One Bathroom           | Two Reception Rooms    |
| Fitted Kitchen                          | Front & Rear Gardens   | Garage & Driveway      |
| Gas Central Heating & Double<br>Glazing | EPC Rating: C          |                        |