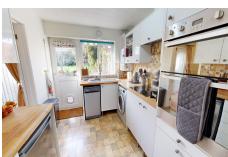

With ample front and rear gardens, plus a garage and driveway, it's an ideal retreat for families seeking comfort and convenience.

**ACCOMMODATION** - This double-glazed and gas centrally heated accommodation briefly comprises: entrance hallway, cloakroom, lounge, dining room, and kitchen to the ground floor. Upstairs, there are four bedrooms, and a bathroom accessed from the landing. Externally, there is an attractive front garden, garage, and driveway to the side. To the rear is an enclosed garden which is landscaped and beautifully presented.

# **Additional Info**

| For Sale                                | Beds: 4                | Baths: 1               |
|-----------------------------------------|------------------------|------------------------|
| Type: House                             | Floor Area : 1173 sqft | Semi-Detached Property |
| Four Bedrooms                           | One Bathroom           | Two Reception Rooms    |
| Fitted Kitchen                          | Front & Rear Gardens   | Garage & Driveway      |
| Gas Central Heating & Double<br>Glazing | EPC Rating: C          |                        |