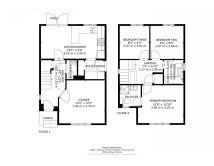

----------------------------------------------------|------------------------------------|--------------------------|
| Type: House                                                     | Floor Area : 958 sqft              | Modern Detached Property |
| Constructed in 2019 by Persimmon Homes to their Hatfield design | Three Generously Sized<br>Bedrooms | Two Bathrooms            |
| Separate Lounge                                                 | Open-Plan Kitchen/Diner            | Utility Room & Cloakroom |
| UPVC Double Glazing & Gas<br>Central Heating                    | Enclosed Rear Garden               | Parking For Two Vehicles |
| Open-Plan Kitchens                                              |                                    |                          |

#### **FloorPlans**