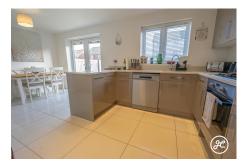

ACCOMMODATION - This UPVC double-glazed, gas centrally heated accommodation briefly comprises: an entrance hallway, cloakroom, lounge, kitchen/dining room, and utility room to the ground floor. Accessed from the ¼ turning staircase and accessed from the landing is a family bathroom and three bedrooms, the largest bedroom benefitting from an en-suite shower room. Externally, the property has a small lawned front garden and an enclosed rear garden with a lawned and decked area and shed. Beyond the garden is off-road parking for two vehicles.

## **Additional Info**

| For Sale                                                        | Beds: 3                            | Baths: 2                 |
|-----------------------------------------------------------------|------------------------------------|--------------------------|
| Type: House                                                     | Floor Area : 958 sqft              | Modern Detached Property |
| Constructed in 2019 by Persimmon Homes to their Hatfield design | Three Generously Sized<br>Bedrooms | Two Bathrooms            |
| Separate Lounge                                                 | Open-Plan Kitchen/Diner            | Utility Room & Cloakroom |
| UPVC Double Glazing & Gas<br>Central Heating                    | Enclosed Rear Garden               | Parking For Two Vehicles |
| Open-Plan Kitchens                                              |                                    |                          |