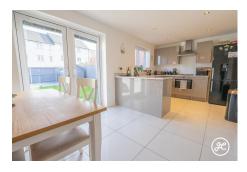

ACCOMMODATION - This UPVC double-glazed, gas centrally heated accommodation briefly comprises: an entrance hallway, cloakroom, lounge, kitchen/dining room, and utility room to the ground floor. Accessed from the ¼ turning staircase and accessed from the landing is a family bathroom and three bedrooms, the largest bedroom benefitting from an en-suite shower room. Externally, the property has a small lawned front garden and an enclosed rear garden with a lawned and decked area and shed. Beyond the garden is off-road parking for two vehicles.

## **Additional Info**

| For Sale                                                        | Beds: 3                            | Baths: 2                 |
|-----------------------------------------------------------------|------------------------------------|--------------------------|
| Type: House                                                     | Floor Area : 958 sqft              | Modern Detached Property |
| Constructed in 2019 by Persimmon Homes to their Hatfield design | Three Generously Sized<br>Bedrooms | Two Bathrooms            |
| Separate Lounge                                                 | Open-Plan Kitchen/Diner            | Utility Room & Cloakroom |
| UPVC Double Glazing & Gas<br>Central Heating                    | Enclosed Rear Garden               | Parking For Two Vehicles |
| Open-Plan Kitchens                                              |                                    |                          |