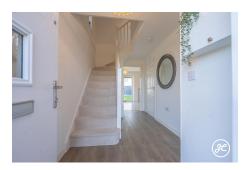

ACCOMMODATION - This UPVC double-glazed, gas centrally heated accommodation briefly comprises: an entrance hallway, cloakroom, lounge, kitchen/dining room, and utility room to the ground floor. Accessed from the ¼ turning staircase and accessed from the landing is a family bathroom and three bedrooms, the largest bedroom benefitting from an en-suite shower room. Externally, the property has a small lawned front garden and an enclosed rear garden with a lawned and decked area and shed. Beyond the garden is off-road parking for two vehicles.