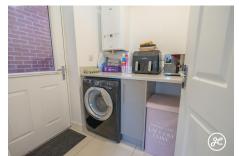

ACCOMMODATION - This UPVC double-glazed, gas centrally heated accommodation briefly comprises: an entrance hallway, cloakroom, lounge, kitchen/dining room, and utility room to the ground floor. Accessed from the ¼ turning staircase and accessed from the landing is a family bathroom and three bedrooms, the largest bedroom benefitting from an en-suite shower room. Externally, the property has a small lawned front garden and an enclosed rear garden with a lawned and decked area and shed. Beyond the garden is off-road parking for two vehicles.