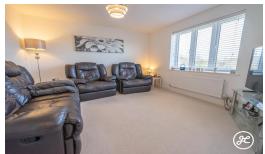

ACCOMMODATION - This UPVC double-glazed, gas centrally heated accommodation briefly comprises: an entrance hallway, cloakroom, lounge, kitchen/dining room, and utility room to the ground floor. Accessed from the ¼ turning staircase and accessed from the landing is a family bathroom and three bedrooms, the largest bedroom benefitting from an en-suite shower room. Externally, the property has a small lawned front garden and an enclosed rear garden with a lawned and decked area and shed. Beyond the garden is off-road parking for two vehicles.

## **Additional Info**

| For Sale                                                        | Beds: 3                            | Baths: 2                 |
|-----------------------------------------------------------------|------------------------------------|--------------------------|
| Type: House                                                     | Floor Area : 958 sqft              | Modern Detached Property |
| Constructed in 2019 by Persimmon Homes to their Hatfield design | Three Generously Sized<br>Bedrooms | Two Bathrooms            |
| Separate Lounge                                                 | Open-Plan Kitchen/Diner            | Utility Room & Cloakroom |
| UPVC Double Glazing & Gas<br>Central Heating                    | Enclosed Rear Garden               | Parking For Two Vehicles |
| Open-Plan Kitchens                                              |                                    |                          |