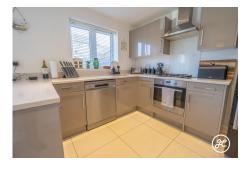

ACCOMMODATION - This UPVC double-glazed, gas centrally heated accommodation briefly comprises: an entrance hallway, cloakroom, lounge, kitchen/dining room, and utility room to the ground floor. Accessed from the ¼ turning staircase and accessed from the landing is a family bathroom and three bedrooms, the largest bedroom benefitting from an en-suite shower room. Externally, the property has a small lawned front garden and an enclosed rear garden with a lawned and decked area and shed. Beyond the garden is off-road parking for two vehicles.

## **Additional Info**

| For Sale                                                        | Beds: 3                            | Baths: 2                 |
|-----------------------------------------------------------------|------------------------------------|--------------------------|
| Type: House                                                     | Floor Area : 958 sqft              | Modern Detached Property |
| Constructed in 2019 by Persimmon Homes to their Hatfield design | Three Generously Sized<br>Bedrooms | Two Bathrooms            |
| Separate Lounge                                                 | Open-Plan Kitchen/Diner            | Utility Room & Cloakroom |
| UPVC Double Glazing & Gas<br>Central Heating                    | Enclosed Rear Garden               | Parking For Two Vehicles |
| Open-Plan Kitchens                                              |                                    |                          |