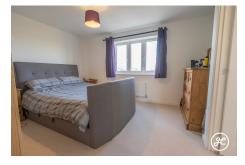

ACCOMMODATION - This UPVC double-glazed, gas centrally heated accommodation briefly comprises: an entrance hallway, cloakroom, lounge, kitchen/dining room, and utility room to the ground floor. Accessed from the ¼ turning staircase and accessed from the landing is a family bathroom and three bedrooms, the largest bedroom benefitting from an en-suite shower room. Externally, the property has a small lawned front garden and an enclosed rear garden with a lawned and decked area and shed. Beyond the garden is off-road parking for two vehicles.

## **Additional Info**

| For Sale                                                        | Beds: 3                            | Baths: 2                 |
|-----------------------------------------------------------------|------------------------------------|--------------------------|
| Type: House                                                     | Floor Area : 958 sqft              | Modern Detached Property |
| Constructed in 2019 by Persimmon Homes to their Hatfield design | Three Generously Sized<br>Bedrooms | Two Bathrooms            |
| Separate Lounge                                                 | Open-Plan Kitchen/Diner            | Utility Room & Cloakroom |
| UPVC Double Glazing & Gas<br>Central Heating                    | Enclosed Rear Garden               | Parking For Two Vehicles |
| Open-Plan Kitchens                                              |                                    |                          |