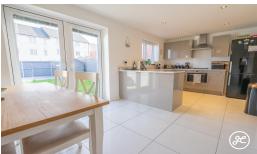

ACCOMMODATION - This UPVC double-glazed, gas centrally heated accommodation briefly comprises: an entrance hallway, cloakroom, lounge, kitchen/dining room, and utility room to the ground floor. Accessed from the ¼ turning staircase and accessed from the landing is a family bathroom and three bedrooms, the largest bedroom benefitting from an en-suite shower room. Externally, the property has a small lawned front garden and an enclosed rear garden with a lawned and decked area and shed. Beyond the garden is off-road parking for two vehicles.

## **Additional Info**

| For Sale                                                        | Beds: 3                            | Baths: 2                 |
|-----------------------------------------------------------------|------------------------------------|--------------------------|
| Type: House                                                     | Floor Area : 958 sqft              | Modern Detached Property |
| Constructed in 2019 by Persimmon Homes to their Hatfield design | Three Generously Sized<br>Bedrooms | Two Bathrooms            |
| Separate Lounge                                                 | Open-Plan Kitchen/Diner            | Utility Room & Cloakroom |
| UPVC Double Glazing & Gas<br>Central Heating                    | Enclosed Rear Garden               | Parking For Two Vehicles |
| Open-Plan Kitchens                                              |                                    |                          |