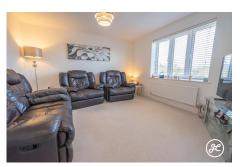

ACCOMMODATION - This UPVC double-glazed, gas centrally heated accommodation briefly comprises: an entrance hallway, cloakroom, lounge, kitchen/dining room, and utility room to the ground floor. Accessed from the ¼ turning staircase and accessed from the landing is a family bathroom and three bedrooms, the largest bedroom benefitting from an en-suite shower room. Externally, the property has a small lawned front garden and an enclosed rear garden with a lawned and decked area and shed. Beyond the garden is off-road parking for two vehicles.

## **Additional Info**

| For Sale                                                        | Beds: 3                            | Baths: 2                 |
|-----------------------------------------------------------------|------------------------------------|--------------------------|
| Type: House                                                     | Floor Area : 958 sqft              | Modern Detached Property |
| Constructed in 2019 by Persimmon Homes to their Hatfield design | Three Generously Sized<br>Bedrooms | Two Bathrooms            |
| Separate Lounge                                                 | Open-Plan Kitchen/Diner            | Utility Room & Cloakroom |
| UPVC Double Glazing & Gas<br>Central Heating                    | Enclosed Rear Garden               | Parking For Two Vehicles |
| Open-Plan Kitchens                                              |                                    |                          |