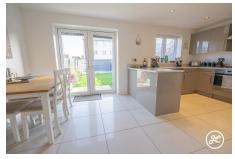

ACCOMMODATION - This UPVC double-glazed, gas centrally heated accommodation briefly comprises: an entrance hallway, cloakroom, lounge, kitchen/dining room, and utility room to the ground floor. Accessed from the ¼ turning staircase and accessed from the landing is a family bathroom and three bedrooms, the largest bedroom benefitting from an en-suite shower room. Externally, the property has a small lawned front garden and an enclosed rear garden with a lawned and decked area and shed. Beyond the garden is off-road parking for two vehicles.

## **Additional Info**

| For Sale                                                        | Beds: 3                            | Baths: 2                 |
|-----------------------------------------------------------------|------------------------------------|--------------------------|
| Type: House                                                     | Floor Area : 958 sqft              | Modern Detached Property |
| Constructed in 2019 by Persimmon Homes to their Hatfield design | Three Generously Sized<br>Bedrooms | Two Bathrooms            |
| Separate Lounge                                                 | Open-Plan Kitchen/Diner            | Utility Room & Cloakroom |
| UPVC Double Glazing & Gas<br>Central Heating                    | Enclosed Rear Garden               | Parking For Two Vehicles |
| Open-Plan Kitchens                                              |                                    |                          |