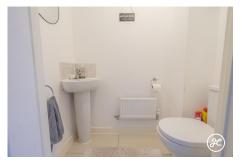

ACCOMMODATION - This UPVC double-glazed, gas centrally heated accommodation briefly comprises: an entrance hallway, cloakroom, lounge, kitchen/dining room, and utility room to the ground floor. Accessed from the ¼ turning staircase and accessed from the landing is a family bathroom and three bedrooms, the largest bedroom benefitting from an en-suite shower room. Externally, the property has a small lawned front garden and an enclosed rear garden with a lawned and decked area and shed. Beyond the garden is off-road parking for two vehicles.