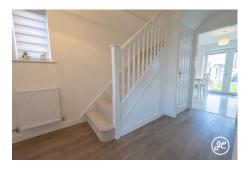

ACCOMMODATION - This UPVC double-glazed, gas centrally heated accommodation briefly comprises: an entrance hallway, cloakroom, lounge, kitchen/dining room, and utility room to the ground floor. Accessed from the ¼ turning staircase and accessed from the landing is a family bathroom and three bedrooms, the largest bedroom benefitting from an en-suite shower room. Externally, the property has a small lawned front garden and an enclosed rear garden with a lawned and decked area and shed. Beyond the garden is off-road parking for two vehicles.