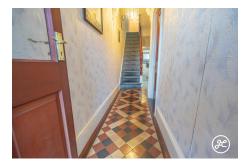

**ACCOMMODATION** - This double-glazed, gas centrally heated traditional terraced home briefly comprises: an entrance vestibule, hallway, lounge/diner, and kitchen/breakfast room to the ground floor.- Arranged on the first floor and accessed from a spacious landing are three double bedrooms and a bathroom.- Externally, there is a small front garden, an enclosed rear courtyard garden with rear access, and a small garage/workshop.