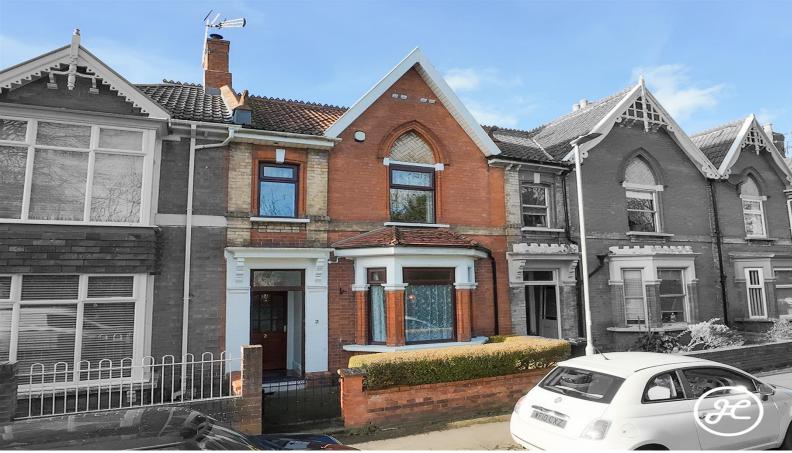

## **Lyndale Avenue**

**Bridgwater, Somerset** 

£255,000

Ref: 33652945

1 Friarn Lawn, Bridgwater, Somerset, TA6 3LL

**Taunton** 

2 The Crescent, Taunton, Somerset, TA1 4EA

## **Property Description**

Location: Bridgwater, Somerset

Joseph Casson are delighted to showcase this generously sized bay-fronted home, featuring three double bedrooms and a bathroom on the first floor, nestled in a desirable residential neighborhood west of Bridgwater's town centre.

**ACCOMMODATION** - This double-glazed, gas centrally heated traditional terraced home briefly comprises: an entrance vestibule, hallway, lounge/diner, and kitchen/breakfast room to the ground floor.- Arranged on the first floor and accessed from a spacious landing are three double bedrooms and a bathroom.- Externally, there is a small front garden, an enclosed rear courtyard garden with rear access, and a small garage/workshop.

**LOCATION** - Only a few minutes from Bridgwater town centre, Lyndale Avenue is ideally positioned close to a wide range of amenities and further benefits from excellent transport links to the M5 motorway and mainline rail link.- A short distance to the West is the Quantock Hills, an Area of Outstanding Natural Beauty.