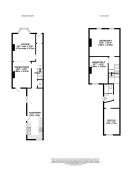

**Additional Info**

| For Sale                         | Beds: 3                                 | Baths: 1                                     |
|----------------------------------|-----------------------------------------|----------------------------------------------|
| Type: House                      | Spacious Bay Fronted Victorian Property | Three Double Bedrooms &<br>Upstairs Bathroom |
| Through Lounge/Dining Room       | Kitchen/Breakfast Room                  | Courtyard Rear Garden with<br>Rear Access    |
| Small Garage/Workshop to<br>Rear | UPVC Double Glazing                     | Gas Central Heating                          |
| Sought-After Location            | Close to Bridgwater Town<br>Centre      | Character Features                           |

#### **FloorPlans**