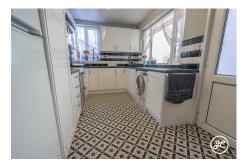

**ACCOMMODATION** - This double-glazed, gas centrally heated traditional terraced home briefly comprises: an entrance vestibule, hallway, lounge/diner, and kitchen/breakfast room to the ground floor.- Arranged on the first floor and accessed from a spacious landing are three double bedrooms and a bathroom.- Externally, there is a small front garden, an enclosed rear courtyard garden with rear access, and a small garage/workshop.