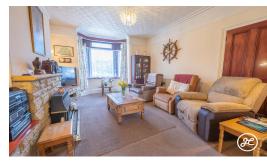

**ACCOMMODATION** - This double-glazed, gas centrally heated traditional terraced home briefly comprises: an entrance vestibule, hallway, lounge/diner, and kitchen/breakfast room to the ground floor.- Arranged on the first floor and accessed from a spacious landing are three double bedrooms and a bathroom.- Externally, there is a small front garden, an enclosed rear courtyard garden with rear access, and a small garage/workshop.