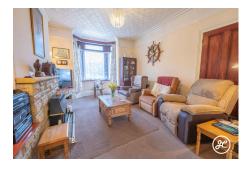

**ACCOMMODATION** - This double-glazed, gas centrally heated traditional terraced home briefly comprises: an entrance vestibule, hallway, lounge/diner, and kitchen/breakfast room to the ground floor.- Arranged on the first floor and accessed from a spacious landing are three double bedrooms and a bathroom.- Externally, there is a small front garden, an enclosed rear courtyard garden with rear access, and a small garage/workshop.