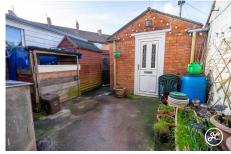

**ACCOMMODATION** - This double-glazed, gas centrally heated traditional terraced home briefly comprises: an entrance vestibule, hallway, lounge/diner, and kitchen/breakfast room to the ground floor.- Arranged on the first floor and accessed from a spacious landing are three double bedrooms and a bathroom.- Externally, there is a small front garden, an enclosed rear courtyard garden with rear access, and a small garage/workshop.