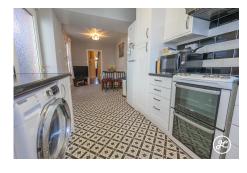

**ACCOMMODATION** - This double-glazed, gas centrally heated traditional terraced home briefly comprises: an entrance vestibule, hallway, lounge/diner, and kitchen/breakfast room to the ground floor.- Arranged on the first floor and accessed from a spacious landing are three double bedrooms and a bathroom.- Externally, there is a small front garden, an enclosed rear courtyard garden with rear access, and a small garage/workshop.