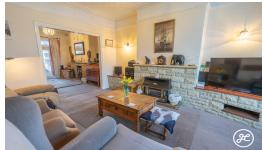

**ACCOMMODATION** - This double-glazed, gas centrally heated traditional terraced home briefly comprises: an entrance vestibule, hallway, lounge/diner, and kitchen/breakfast room to the ground floor.- Arranged on the first floor and accessed from a spacious landing are three double bedrooms and a bathroom.- Externally, there is a small front garden, an enclosed rear courtyard garden with rear access, and a small garage/workshop.