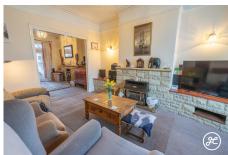

**ACCOMMODATION** - This double-glazed, gas centrally heated traditional terraced home briefly comprises: an entrance vestibule, hallway, lounge/diner, and kitchen/breakfast room to the ground floor.- Arranged on the first floor and accessed from a spacious landing are three double bedrooms and a bathroom.- Externally, there is a small front garden, an enclosed rear courtyard garden with rear access, and a small garage/workshop.