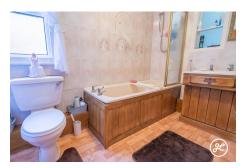

**ACCOMMODATION** - This double-glazed, gas centrally heated traditional terraced home briefly comprises: an entrance vestibule, hallway, lounge/diner, and kitchen/breakfast room to the ground floor.- Arranged on the first floor and accessed from a spacious landing are three double bedrooms and a bathroom.- Externally, there is a small front garden, an enclosed rear courtyard garden with rear access, and a small garage/workshop.