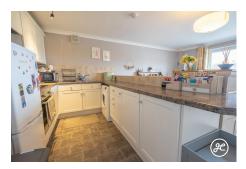

Don't miss out on this fantastic opportunity!

**ACCOMMODATION** - Accessed via a communal entrance with stairs leading to the front door. Inside, the accommodation briefly comprises: an entrance hallway, open-plan kitchen/living room, bathroom, and bedroom. Beneath the apartment is a store room, measuring 9'2" x 3'4" (2.79m x 1.01m).

## **Additional Info**

| For Sale           | Beds: 1                              | Baths: 1                       |
|--------------------|--------------------------------------|--------------------------------|
| Type: Flat         | Floor Area : 484 sqft                | Well-Presented Apartment       |
| One Bedroom        | One Bathroom                         | Open-Plan Kitchen/Living Room  |
| Storage Room       | Electric Heating & Double<br>Glazing | Close to a Number of Amenities |
| Open-Plan Kitchens |                                      |                                |