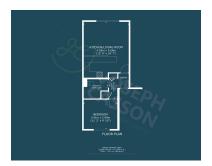

#### **FloorPlans**

## **Additional Info**

| For Sale           | Beds: 1                              | Baths: 1                       |
|--------------------|--------------------------------------|--------------------------------|
| Type: Flat         | Floor Area : 484 sqft                | Well-Presented Apartment       |
| One Bedroom        | One Bathroom                         | Open-Plan Kitchen/Living Room  |
| Storage Room       | Electric Heating & Double<br>Glazing | Close to a Number of Amenities |
| Open-Plan Kitchens |                                      |                                |