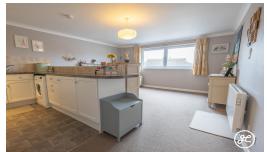

Don't miss out on this fantastic opportunity!

**ACCOMMODATION** - Accessed via a communal entrance with stairs leading to the front door. Inside, the accommodation briefly comprises: an entrance hallway, open-plan kitchen/living room, bathroom, and bedroom. Beneath the apartment is a store room, measuring 9'2" x 3'4" (2.79m x 1.01m).

## **Additional Info**

| For Sale           | Beds: 1                              | Baths: 1                       |
|--------------------|--------------------------------------|--------------------------------|
| Type: Flat         | Floor Area : 484 sqft                | Well-Presented Apartment       |
| One Bedroom        | One Bathroom                         | Open-Plan Kitchen/Living Room  |
| Storage Room       | Electric Heating & Double<br>Glazing | Close to a Number of Amenities |
| Open-Plan Kitchens |                                      |                                |