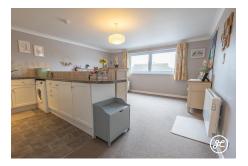

Don't miss out on this fantastic opportunity!

**ACCOMMODATION** - Accessed via a communal entrance with stairs leading to the front door. Inside, the accommodation briefly comprises: an entrance hallway, open-plan kitchen/living room, bathroom, and bedroom. Beneath the apartment is a store room, measuring 9'2" x 3'4" (2.79m x 1.01m).