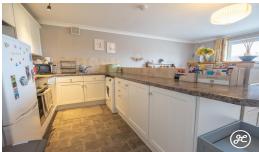

Don't miss out on this fantastic opportunity!

**ACCOMMODATION** - Accessed via a communal entrance with stairs leading to the front door. Inside, the accommodation briefly comprises: an entrance hallway, open-plan kitchen/living room, bathroom, and bedroom. Beneath the apartment is a store room, measuring 9'2" x 3'4" (2.79m x 1.01m).

## **Additional Info**

| For Sale           | Beds: 1                              | Baths: 1                       |
|--------------------|--------------------------------------|--------------------------------|
| Type: Flat         | Floor Area : 484 sqft                | Well-Presented Apartment       |
| One Bedroom        | One Bathroom                         | Open-Plan Kitchen/Living Room  |
| Storage Room       | Electric Heating & Double<br>Glazing | Close to a Number of Amenities |
| Open-Plan Kitchens |                                      |                                |