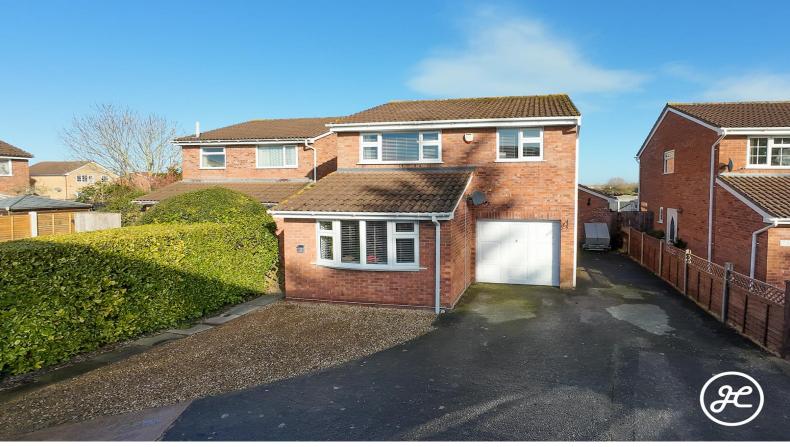

### **Sheridan Close**

**Bridgwater** 

£340,000

Ref: 33659271

#### **Property Description**

**Location:** Bridgwater

Joseph Casson are delighted to showcase this beautiful four-bedroom detached home, featuring an expansive open-plan kitchen/dining/living area. The ground floor also includes a separate lounge, cloakroom, utility room, and gym.

Don't miss the chance to view this remarkable property located in a tucked away close east of Bridgwater's town centre within a welcoming residential community.

**ACCOMMODATION** - This double-glazed and gas centrally heated accommodation briefly comprises: an entrance hallway, cloakroom, lounge, open-plan kitchen/dining/living room, utility room, and a gym (which forms part of the garage). Upstairs, there are four bedrooms and a bathroom accessed from the landing. Outside, there is parking for four vehicles to the front and side aspects, with storage behind the garage door. To the rear is an enclosed garden which offers an excellent degree of privacy and is low maintenance with side access and a store room (housing the boiler).

**LOCATION** - Situated within a popular and established development on the East side of Bridgwater. With nearby access to the M5 motorway (4 miles), Bridgwater town centre, Somerset attractions, and countryside villages and walks.-