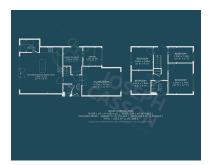

les to the front and side aspects, with storage behind the garage door. To the rear is an enclosed garden which offers an excellent degree of privacy and is low maintenance with side access and a store room (housing the boiler).

**LOCATION** - Situated within a popular and established development on the East side of Bridgwater. With nearby access to the M5 motorway (4 miles), Bridgwater town centre, Somerset attractions, and countryside villages and walks.-

Local amenities in close proximity include Redgate Medical Centre, Co-Operative supermarket, CostCutter, Fish and Chip Shop, Bridgwater College and Academy and St John and St Francis Church School as well as dog walks around local fishing ponds.



## **Additional Info**

For Sale Beds: 4 Baths: 1

Type: House



#### **FloorPlans**