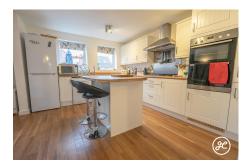

### **Property Description**

**Location:** Bridgwater

Joseph Casson are delighted to present this impressive modern detached home with a stunning openplan kitchen/diner, four generously sized bedrooms, and a primary suite with an en-suite bathroom.

Nestled at the entrance of the desirable Kings Down development, you'll enjoy convenient access to shops, restaurants, schools, and excellent transport links for easy commuting.

**ACCOMMODATION** - This double-glazed and gas centrally heated accommodation briefly comprises: an entrance hallway, lounge, impressive open-plan kitchen/diner, utility room, and cloakroom to the ground floor, with four generously sized bedrooms, the primary bedroom with ensuite shower room, and a family bathroom. Outside, there is an enclosed front garden,a landscaped rear garden, and a garage with parking in front.

#### **Additional Info**

| For Sale                | Beds: 4                  | Baths: 2                   |
|-------------------------|--------------------------|----------------------------|
| Type: House             | Floor Area : 1270 sqft   | Spacious Detached Property |
| Four Bedrooms           | Two Bathrooms            | Lounge                     |
| Open-Plan Kitchen/Diner | Cloakroom & Utility Room | Enclosed Rear Garden       |
| Garage & Driveway       | EPC RATING: B            | Open-Plan Kitchens         |