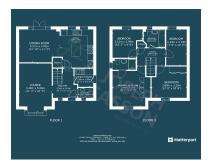

thin the centre and the surrounding area.- A short distance to the West is the Quantock Hills, an Area of Outstanding Natural Beauty.

**ESTATE CHARGE** - There is an annual charge of £200.04 for the maintenance of the development.

**Taunton** 



#### **Additional Info**

| For Sale                | Beds: 4                  | Baths: 2                   |
|-------------------------|--------------------------|----------------------------|
| Type: House             | Floor Area : 1270 sqft   | Spacious Detached Property |
| Four Bedrooms           | Two Bathrooms            | Lounge                     |
| Open-Plan Kitchen/Diner | Cloakroom & Utility Room | Enclosed Rear Garden       |
| Garage & Driveway       | EPC RATING: B            | Open-Plan Kitchens         |



# **FloorPlans**