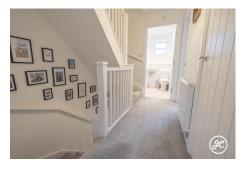

**ACCOMMODATION** - This nearly new double-glazed, gas-centrally heated home features an inviting entrance hallway, cloakroom, and a spacious kitchen/diner leading to the lounge. Upstairs are two double bedrooms and a bathroom, while the top floor boasts an impressive primary bedroom with an en-suite shower room. The enclosed rear garden offers both lawned areas and seating spaces, and a pathway leads to the parking (for two vehicles).