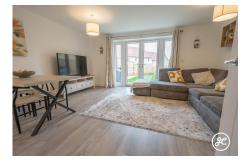

## **Property Description**

**Location:** Nether Stowey

Discover this beautiful, nearly new, three-bedroom mid-terraced townhouse, constructed in 2024 by the esteemed Strongvox Homes.

Nestled in the exclusive Cricketer Farm development, it combines elegance with functionality. Enjoy contemporary comforts and versatile living areas designed for today's lifestyle.

**ACCOMMODATION** - This nearly new double-glazed, gas-centrally heated home features an inviting entrance hallway, cloakroom, and a spacious kitchen/diner leading to the lounge. Upstairs are two double bedrooms and a bathroom, while the top floor boasts an impressive primary bedroom with an en-suite shower room. The enclosed rear garden offers both lawned areas and seating spaces, and a pathway leads to the parking (for two vehicles).

#### **ROOM DIMENSIONS** - Room dimensions

(maximum mm + feet/inches)

Living / Dining - 4970 x 4580 / 16'4" x 15'0"

Kitchen - 3470 x 2560 / 11'5" x 8'5"

Bedroom 2 - 4970 x 3720 / 16'4" x 12'2"

Bedroom 3 - 4245 x 2800 / 13'11" x 9'2"