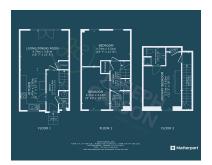

#### **ROOM DIMENSIONS** - Room dimensions

(maximum mm + feet/inches)

Living / Dining - 4970 x 4580 / 16'4" x 15'0"

Kitchen - 3470 x 2560 / 11'5" x 8'5"

Bedroom 2 - 4970 x 3720 / 16'4" x 12'2"

Bedroom 3 - 4245 x 2800 / 13'11" x 9'2"

Bathroom - 2070 x 1900 / 6'9" x 6'3"

Bedroom 1 - 5060 x 3830 / 16'7" x 12'7"

Store - 4970 x 1140 / 16'4" x 3'9"

En-suite - 2130 x 1890 / 6'12" x 6'2"

**LOCATION** - Nestled in Cricketers Farm, a contemporary development on the edge of the charming village of Nether Stowey. This site lies at the northern base of the Quantocks, close to the coast and just a short drive from Taunton and Bridgwater. Discover beautifully crafted new homes by an esteemed developer!

### **FloorPlans**