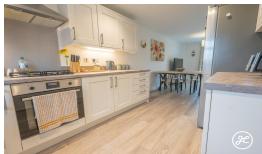

**ACCOMMODATION** - This nearly new double-glazed, gas-centrally heated home features an inviting entrance hallway, cloakroom, and a spacious kitchen/diner leading to the lounge. Upstairs are two double bedrooms and a bathroom, while the top floor boasts an impressive primary bedroom with an en-suite shower room. The enclosed rear garden offers both lawned areas and seating spaces, and a pathway leads to the parking (for two vehicles).

#### **ROOM DIMENSIONS** - Room dimensions

(maximum mm + feet/inches)

Living / Dining - 4970 x 4580 / 16'4" x 15'0"

Kitchen - 3470 x 2560 / 11'5" x 8'5"

Bedroom 2 - 4970 x 3720 / 16'4" x 12'2"

Bedroom 3 - 4245 x 2800 / 13'11" x 9'2"