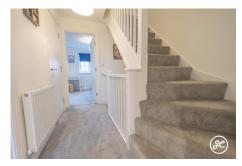

**ACCOMMODATION** - This nearly new double-glazed, gas-centrally heated home features an inviting entrance hallway, cloakroom, and a spacious kitchen/diner leading to the lounge. Upstairs are two double bedrooms and a bathroom, while the top floor boasts an impressive primary bedroom with an en-suite shower room. The enclosed rear garden offers both lawned areas and seating spaces, and a pathway leads to the parking (for two vehicles).