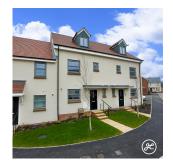

### **Cricketer Drive**

**Nether Stowey** 

£275,000

Ref: 33675365

1 Friarn Lawn, Bridgwater, Somerset, TA6 3LL

## **Property Description**

**Location:** Nether Stowey

Discover this beautiful, nearly new, three-bedroom mid-terraced townhouse, constructed in 2024 by the esteemed Strongvox Homes.

Nestled in the exclusive Cricketer Farm development, it combines elegance with functionality. Enjoy contemporary comforts and versatile living areas designed for today's lifestyle.

**ACCOMMODATION** - This nearly new double-glazed, gas-centrally heated home features an inviting entrance hallway, cloakroom, and a spacious kitchen/diner leading to the lounge. Upstairs are two double bedrooms and a bathroom, while the top floor boasts an impressive primary bedroom with an en-suite shower room. The enclosed rear garden offers both lawned areas and seating spaces, and a pathway leads to the parking (for two vehicles).