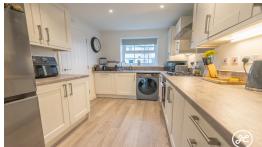

**ACCOMMODATION** - This nearly new double-glazed, gas-centrally heated home features an inviting entrance hallway, cloakroom, and a spacious kitchen/diner leading to the lounge. Upstairs are two double bedrooms and a bathroom, while the top floor boasts an impressive primary bedroom with an en-suite shower room. The enclosed rear garden offers both lawned areas and seating spaces, and a pathway leads to the parking (for two vehicles).

#### **ROOM DIMENSIONS** - Room dimensions

(maximum mm + feet/inches)

Living / Dining - 4970 x 4580 / 16'4" x 15'0"

Kitchen - 3470 x 2560 / 11'5" x 8'5"

Bedroom 2 - 4970 x 3720 / 16'4" x 12'2"

Bedroom 3 - 4245 x 2800 / 13'11" x 9'2"