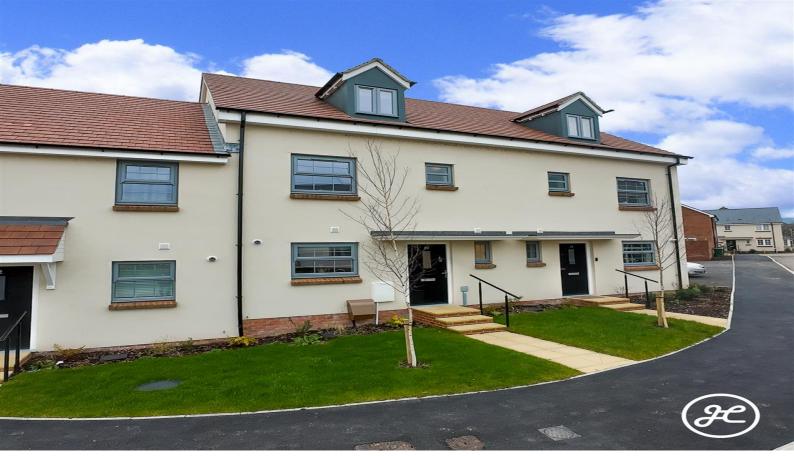

### **Cricketer Drive**

**Nether Stowey** 

£275,000

Ref: 33675365

1 Friarn Lawn, Bridgwater, Somerset, TA6 3LL

## **Property Description**

**Location:** Nether Stowey

Discover this beautiful, nearly new, three-bedroom mid-terraced townhouse, constructed in 2024 by the esteemed Strongvox Homes.

Nestled in the exclusive Cricketer Farm development, it combines elegance with functionality. Enjoy contemporary comforts and versatile living areas designed for today's lifestyle.

**ACCOMMODATION** - This nearly new double-glazed, gas-centrally heated home features an inviting entrance hallway, cloakroom, and a spacious kitchen/diner leading to the lounge. Upstairs are two double bedrooms and a bathroom, while the top floor boasts an impressive primary bedroom with an en-suite shower room. The enclosed rear garden offers both lawned areas and seating spaces, and a pathway leads to the parking (for two vehicles).