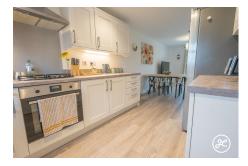

**ACCOMMODATION** - This nearly new double-glazed, gas-centrally heated home features an inviting entrance hallway, cloakroom, and a spacious kitchen/diner leading to the lounge. Upstairs are two double bedrooms and a bathroom, while the top floor boasts an impressive primary bedroom with an en-suite shower room. The enclosed rear garden offers both lawned areas and seating spaces, and a pathway leads to the parking (for two vehicles).

#### **ROOM DIMENSIONS** - Room dimensions

(maximum mm + feet/inches)

Living / Dining - 4970 x 4580 / 16'4" x 15'0"

Kitchen - 3470 x 2560 / 11'5" x 8'5"

Bedroom 2 - 4970 x 3720 / 16'4" x 12'2"

Bedroom 3 - 4245 x 2800 / 13'11" x 9'2"