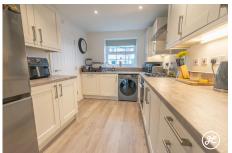

**ACCOMMODATION** - This nearly new double-glazed, gas-centrally heated home features an inviting entrance hallway, cloakroom, and a spacious kitchen/diner leading to the lounge. Upstairs are two double bedrooms and a bathroom, while the top floor boasts an impressive primary bedroom with an en-suite shower room. The enclosed rear garden offers both lawned areas and seating spaces, and a pathway leads to the parking (for two vehicles).

#### **ROOM DIMENSIONS** - Room dimensions

(maximum mm + feet/inches)

Living / Dining - 4970 x 4580 / 16'4" x 15'0"

Kitchen - 3470 x 2560 / 11'5" x 8'5"

Bedroom 2 - 4970 x 3720 / 16'4" x 12'2"

Bedroom 3 - 4245 x 2800 / 13'11" x 9'2"