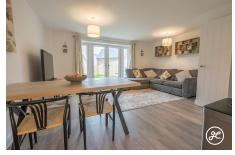

## **Property Description**

**Location:** Nether Stowey

Discover this beautiful, nearly new, three-bedroom mid-terraced townhouse, constructed in 2024 by the esteemed Strongvox Homes.

Nestled in the exclusive Cricketer Farm development, it combines elegance with functionality. Enjoy contemporary comforts and versatile living areas designed for today's lifestyle.

**ACCOMMODATION** - This nearly new double-glazed, gas-centrally heated home features an inviting entrance hallway, cloakroom, and a spacious kitchen/diner leading to the lounge. Upstairs are two double bedrooms and a bathroom, while the top floor boasts an impressive primary bedroom with an en-suite shower room. The enclosed rear garden offers both lawned areas and seating spaces, and a pathway leads to the parking (for two vehicles).

#### **ROOM DIMENSIONS** - Room dimensions

(maximum mm + feet/inches)

Living / Dining - 4970 x 4580 / 16'4" x 15'0"

Kitchen - 3470 x 2560 / 11'5" x 8'5"

Bedroom 2 - 4970 x 3720 / 16'4" x 12'2"

Bedroom 3 - 4245 x 2800 / 13'11" x 9'2"