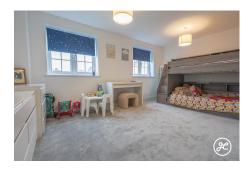

**ACCOMMODATION** - This nearly new double-glazed, gas-centrally heated home features an inviting entrance hallway, cloakroom, and a spacious kitchen/diner leading to the lounge. Upstairs are two double bedrooms and a bathroom, while the top floor boasts an impressive primary bedroom with an en-suite shower room. The enclosed rear garden offers both lawned areas and seating spaces, and a pathway leads to the parking (for two vehicles).

#### **ROOM DIMENSIONS** - Room dimensions

(maximum mm + feet/inches)

Living / Dining - 4970 x 4580 / 16'4" x 15'0"

Kitchen - 3470 x 2560 / 11'5" x 8'5"

Bedroom 2 - 4970 x 3720 / 16'4" x 12'2"

Bedroom 3 - 4245 x 2800 / 13'11" x 9'2"