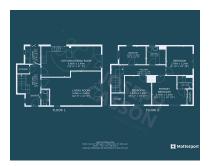

line rail access at Bridgwater and Taunton.



## **Additional Info**

| For Sale                                  | Beds: 4                | Baths: 2                    |
|-------------------------------------------|------------------------|-----------------------------|
| Type: House                               | Floor Area : 1292 sqft | Modern Detached Family Home |
| Constructed by Larkfleet<br>Homes in 2021 | Four Bedrooms          | Two Bathrooms               |
| Lounge                                    | Kitchen/Diner          | Utililty Room & Cloakroom   |
| Garage & Driveway                         | Enclosed Rear Garden   | 10 Year Structural Warranty |
| Open-Plan Kitchens                        |                        |                             |

#### **FloorPlans**



1 Friarn Lawn, Bridgwater, Somerset, TA6 3LL