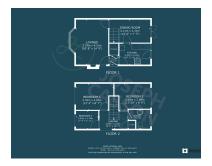

#### **FloorPlans**

#### **Additional Info**

| For Sale               | Beds: 3               | Baths: 1                           |
|------------------------|-----------------------|------------------------------------|
| Type: House            | Floor Area : 735 sqft | Spacious Semi-Detached<br>Property |
| Modernisation Required | Three Bedrooms        | One Bathroom                       |
| Two Reception Rooms    | Kitchen               | UPVC Double Glazing                |
| Gas Central Heating    | Driveway              | EPC RATING: C                      |