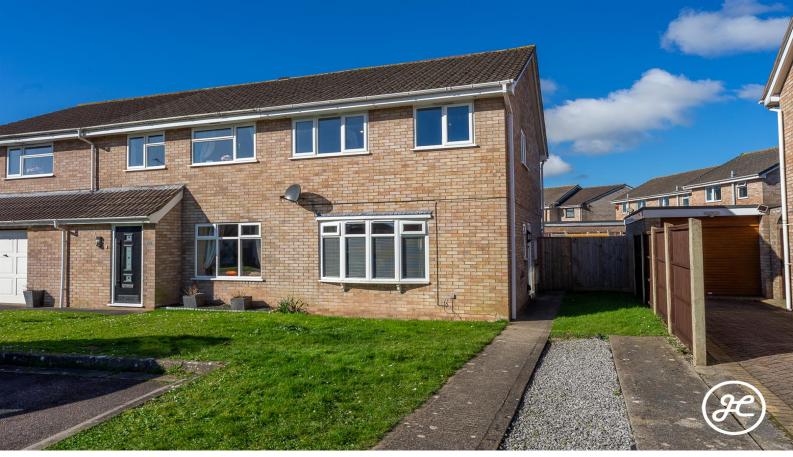

### **Property Description**

**Location:** Bridgwater

Nestled in a peaceful cul-de-sac, this spacious three-bedroom semi-detached home is ready for your creative vision to modernise it.

With local amenities like Tesco Express, the Bower Inn, and Bridgwater Hospital just around the corner, you'll enjoy both convenience and serenity.

Seize the chance to discover its potential—schedule an internal viewing today!

**ACCOMMODATION** - This property requires some modern updates, yet it boasts UPVC double glazing installed in 2021, electrical certification in 2021, and gas central heating. The layout features an entrance hallway, lounge, dining room, and kitchen on the ground floor. Upstairs are three bedrooms and a bathroom. Outside, you'll find a lawned front garden, a driveway, and an enclosed rear garden.

**LOCATION** - Bower Manor is a popular development on the Eastern edge of Bridgwater and has a range of local facilities including: Tesco express, Bower Inn and Bridgwater Hospital. The development also offers excellent access to Bridgwater town centre, A39 and M5.—