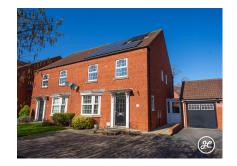

## **Foxglove Walk**

Wilstock Village, Bridgwater

£310,000

Ref: 33720094

1 Friarn Lawn, Bridgwater, Somerset, TA6 3LL

**Taunton** 

#### **Property Description**

Location: Wilstock Village, Bridgwater

Nestled in a serene position, this beautifully maintained semi-detached home features four bedrooms and generous modern living spaces, including an impressive open-plan kitchen/diner. Enjoy the benefits of solar panels with a battery, a garage, a driveway, and a private rear garden.

Located in the desirable Wilstock Village development with fantastic transport links to the M5, Taunton, and Bridgwater.

**ACCOMMODATION** - This impressively presented property benefits from photovoltaic (generating electricity) solar panels with battery, thermal (generating hot water) solar panels, double glazing, and gas central heating with individually controlled radiators.

Internally, the property briefly comprises: an entrance hallway, cloakroom, lounge, open-plan kitchen/diner, utility room, and covered side passageway to the ground floor. Upstairs, there are four bedrooms, primary with its own en-suite shower room, and a family bathroom accessed from the spacious landing. Outside, the property overlooks a mature hedgerow with a stream, there is parking on its own driveway, a single garage, and an enclosed rear garden.