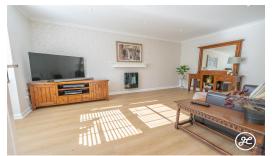

Internally, the property briefly comprises: an entrance hallway, cloakroom, lounge, open-plan kitchen/diner, utility room, and covered side passageway to the ground floor. Upstairs, there are four bedrooms, primary with its own en-suite shower room, and a family bathroom accessed from the spacious landing. Outside, the property overlooks a mature hedgerow with a stream, there is parking on its own driveway, a single garage, and an enclosed rear garden.