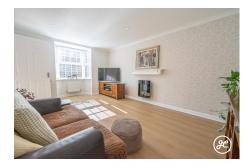

Internally, the property briefly comprises: an entrance hallway, cloakroom, lounge, open-plan kitchen/diner, utility room, and covered side passageway to the ground floor. Upstairs, there are four bedrooms, primary with its own en-suite shower room, and a family bathroom accessed from the spacious landing. Outside, the property overlooks a mature hedgerow with a stream, there is parking on its own driveway, a single garage, and an enclosed rear garden.