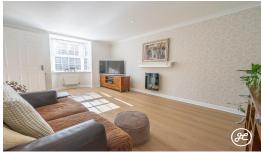

Internally, the property briefly comprises: an entrance hallway, cloakroom, lounge, open-plan kitchen/diner, utility room, and covered side passageway to the ground floor. Upstairs, there are four bedrooms, primary with its own en-suite shower room, and a family bathroom accessed from the spacious landing. Outside, the property overlooks a mature hedgerow with a stream, there is parking on its own driveway, a single garage, and an enclosed rear garden.