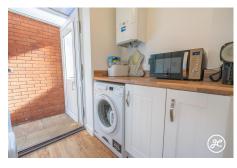

Internally, the property briefly comprises: an entrance hallway, cloakroom, lounge, open-plan kitchen/diner, utility room, and covered side passageway to the ground floor. Upstairs, there are four bedrooms, primary with its own en-suite shower room, and a family bathroom accessed from the spacious landing. Outside, the property overlooks a mature hedgerow with a stream, there is parking on its own driveway, a single garage, and an enclosed rear garden.