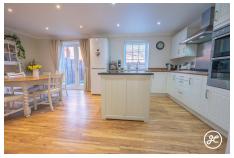

#### **Property Description**

Location: Wilstock Village, Bridgwater

Nestled in a serene position, this beautifully maintained semi-detached home features four bedrooms and generous modern living spaces, including an impressive open-plan kitchen/diner. Enjoy the benefits of solar panels with a battery, a garage, a driveway, and a private rear garden.

Internally, the property briefly comprises: an entrance hallway, cloakroom, lounge, open-plan kitchen/diner, utility room, and covered side passageway to the ground floor. Upstairs, there are four bedrooms, primary with its own en-suite shower room, and a family bathroom accessed from the spacious landing. Outside, the property overlooks a mature hedgerow with a stream, there is parking on its own driveway, a single garage, and an enclosed rear garden.

### **Additional Info**

| For Sale                | Beds: 4                                        | Baths: 2                         |
|-------------------------|------------------------------------------------|----------------------------------|
| Type: House             | Floor Area : 1168 sqft                         | Modern Semi-Detached<br>Property |
| Four Bedrooms           | Two Bathrooms                                  | Lounge with Bay Window           |
| Open-Plan Kitchen/Diner | Utility Room                                   | Garage & Driveway                |
| Enclosed Rear Garden    | Photovoltaic & Thermal Solar<br>Panels (Owned) | Open-Plan Kitchens               |