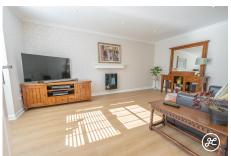

Internally, the property briefly comprises: an entrance hallway, cloakroom, lounge, open-plan kitchen/diner, utility room, and covered side passageway to the ground floor. Upstairs, there are four bedrooms, primary with its own en-suite shower room, and a family bathroom accessed from the spacious landing. Outside, the property overlooks a mature hedgerow with a stream, there is parking on its own driveway, a single garage, and an enclosed rear garden.