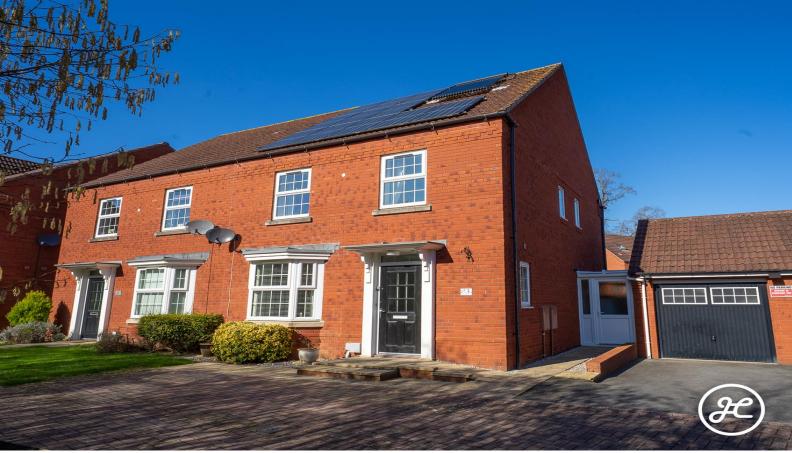

## **Foxglove Walk**

Wilstock Village, Bridgwater

£310,000

Ref: 33720094

1 Friarn Lawn, Bridgwater, Somerset, TA6 3LL

**Taunton** 

#### **Property Description**

Location: Wilstock Village, Bridgwater

Nestled in a serene position, this beautifully maintained semi-detached home features four bedrooms and generous modern living spaces, including an impressive open-plan kitchen/diner. Enjoy the benefits of solar panels with a battery, a garage, a driveway, and a private rear garden.

Located in the desirable Wilstock Village development with fantastic transport links to the M5, Taunton, and Bridgwater.

**ACCOMMODATION** - This impressively presented property benefits from photovoltaic (generating electricity) solar panels with battery, thermal (generating hot water) solar panels, double glazing, and gas central heating with individually controlled radiators.

Internally, the property briefly comprises: an entrance hallway, cloakroom, lounge, open-plan kitchen/diner, utility room, and covered side passageway to the ground floor. Upstairs, there are four bedrooms, primary with its own en-suite shower room, and a family bathroom accessed from the spacious landing. Outside, the property overlooks a mature hedgerow with a stream, there is parking on its own driveway, a single garage, and an enclosed rear garden.