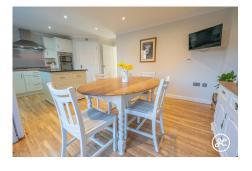

Internally, the property briefly comprises: an entrance hallway, cloakroom, lounge, open-plan kitchen/diner, utility room, and covered side passageway to the ground floor. Upstairs, there are four bedrooms, primary with its own en-suite shower room, and a family bathroom accessed from the spacious landing. Outside, the property overlooks a mature hedgerow with a stream, there is parking on its own driveway, a single garage, and an enclosed rear garden.

### **Additional Info**

| For Sale                | Beds: 4                                        | Baths: 2                         |
|-------------------------|------------------------------------------------|----------------------------------|
| Type: House             | Floor Area : 1168 sqft                         | Modern Semi-Detached<br>Property |
| Four Bedrooms           | Two Bathrooms                                  | Lounge with Bay Window           |
| Open-Plan Kitchen/Diner | Utility Room                                   | Garage & Driveway                |
| Enclosed Rear Garden    | Photovoltaic & Thermal Solar<br>Panels (Owned) | Open-Plan Kitchens               |