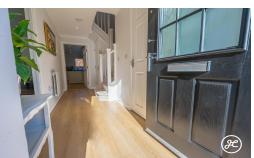

Internally, the property briefly comprises: an entrance hallway, cloakroom, lounge, open-plan kitchen/diner, utility room, and covered side passageway to the ground floor. Upstairs, there are four bedrooms, primary with its own en-suite shower room, and a family bathroom accessed from the spacious landing. Outside, the property overlooks a mature hedgerow with a stream, there is parking on its own driveway, a single garage, and an enclosed rear garden.