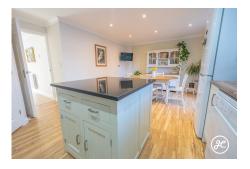

#### **Property Description**

Location: Wilstock Village, Bridgwater

Nestled in a serene position, this beautifully maintained semi-detached home features four bedrooms and generous modern living spaces, including an impressive open-plan kitchen/diner. Enjoy the benefits of solar panels with a battery, a garage, a driveway, and a private rear garden.

Internally, the property briefly comprises: an entrance hallway, cloakroom, lounge, open-plan kitchen/diner, utility room, and covered side passageway to the ground floor. Upstairs, there are four bedrooms, primary with its own en-suite shower room, and a family bathroom accessed from the spacious landing. Outside, the property overlooks a mature hedgerow with a stream, there is parking on its own driveway, a single garage, and an enclosed rear garden.

### **Additional Info**

| For Sale                | Beds: 4                                        | Baths: 2                         |
|-------------------------|------------------------------------------------|----------------------------------|
| Type: House             | Floor Area : 1168 sqft                         | Modern Semi-Detached<br>Property |
| Four Bedrooms           | Two Bathrooms                                  | Lounge with Bay Window           |
| Open-Plan Kitchen/Diner | Utility Room                                   | Garage & Driveway                |
| Enclosed Rear Garden    | Photovoltaic & Thermal Solar<br>Panels (Owned) | Open-Plan Kitchens               |