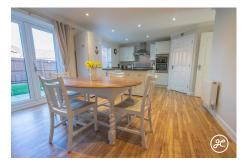

#### **Property Description**

Location: Wilstock Village, Bridgwater

Nestled in a serene position, this beautifully maintained semi-detached home features four bedrooms and generous modern living spaces, including an impressive open-plan kitchen/diner. Enjoy the benefits of solar panels with a battery, a garage, a driveway, and a private rear garden.

Internally, the property briefly comprises: an entrance hallway, cloakroom, lounge, open-plan kitchen/diner, utility room, and covered side passageway to the ground floor. Upstairs, there are four bedrooms, primary with its own en-suite shower room, and a family bathroom accessed from the spacious landing. Outside, the property overlooks a mature hedgerow with a stream, there is parking on its own driveway, a single garage, and an enclosed rear garden.

### **Additional Info**

| For Sale                | Beds: 4                                        | Baths: 2                         |
|-------------------------|------------------------------------------------|----------------------------------|
| Type: House             | Floor Area : 1168 sqft                         | Modern Semi-Detached<br>Property |
| Four Bedrooms           | Two Bathrooms                                  | Lounge with Bay Window           |
| Open-Plan Kitchen/Diner | Utility Room                                   | Garage & Driveway                |
| Enclosed Rear Garden    | Photovoltaic & Thermal Solar<br>Panels (Owned) | Open-Plan Kitchens               |