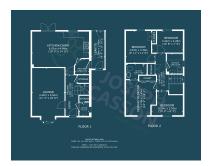

ied mix of local individual shops alongside high street stores.

**Taunton** 



### **Additional Info**

| For Sale                | Beds: 4                                        | Baths: 2                         |
|-------------------------|------------------------------------------------|----------------------------------|
| Type: House             | Floor Area : 1168 sqft                         | Modern Semi-Detached<br>Property |
| Four Bedrooms           | Two Bathrooms                                  | Lounge with Bay Window           |
| Open-Plan Kitchen/Diner | Utility Room                                   | Garage & Driveway                |
| Enclosed Rear Garden    | Photovoltaic & Thermal Solar<br>Panels (Owned) | Open-Plan Kitchens               |

#### **FloorPlans**