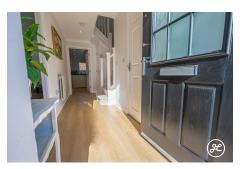

Internally, the property briefly comprises: an entrance hallway, cloakroom, lounge, open-plan kitchen/diner, utility room, and covered side passageway to the ground floor. Upstairs, there are four bedrooms, primary with its own en-suite shower room, and a family bathroom accessed from the spacious landing. Outside, the property overlooks a mature hedgerow with a stream, there is parking on its own driveway, a single garage, and an enclosed rear garden.