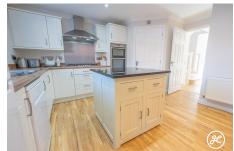

#### **Property Description**

Location: Wilstock Village, Bridgwater

Nestled in a serene position, this beautifully maintained semi-detached home features four bedrooms and generous modern living spaces, including an impressive open-plan kitchen/diner. Enjoy the benefits of solar panels with a battery, a garage, a driveway, and a private rear garden.

Internally, the property briefly comprises: an entrance hallway, cloakroom, lounge, open-plan kitchen/diner, utility room, and covered side passageway to the ground floor. Upstairs, there are four bedrooms, primary with its own en-suite shower room, and a family bathroom accessed from the spacious landing. Outside, the property overlooks a mature hedgerow with a stream, there is parking on its own driveway, a single garage, and an enclosed rear garden.

### **Additional Info**

| For Sale                | Beds: 4                                        | Baths: 2                         |
|-------------------------|------------------------------------------------|----------------------------------|
| Type: House             | Floor Area : 1168 sqft                         | Modern Semi-Detached<br>Property |
| Four Bedrooms           | Two Bathrooms                                  | Lounge with Bay Window           |
| Open-Plan Kitchen/Diner | Utility Room                                   | Garage & Driveway                |
| Enclosed Rear Garden    | Photovoltaic & Thermal Solar<br>Panels (Owned) | Open-Plan Kitchens               |