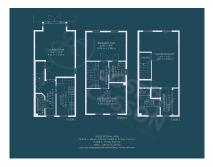

**ACCOMMODATION** - This UPVC double glazed and gas centrally heated property briefly comprises; entrance hall, cloakroom, kitchen and lounge/diner to the ground floor. Arranged on the first floor are two bedrooms and a bathroom. Located on the second floor is an impressive master bedroom with ensuite shower room and dressing area.

## **Additional Info**

| For Sale                                                       | Beds: 3                | Baths: 2                           |
|----------------------------------------------------------------|------------------------|------------------------------------|
| Type: House                                                    | Floor Area : 1335 sqft | Modern End Terraced Property       |
| Three Double Bedrooms<br>(Primary En-Suite & Dressing<br>Area) | Family Bathroom        | Lounge/Diner                       |
| Separate Kitchen                                               | Ground Floor Cloakroom | Single Garage And Parking<br>Space |
| UPVC Double Glazing                                            | Gas Central Heating    | EPC RATING: B                      |

### **FloorPlans**

Bridgwater Telephone: 01278 258005 Email: office@josephcasson.co.uk 1 Friarn Lawn, Bridgwater, Somerset, TA6 3LL