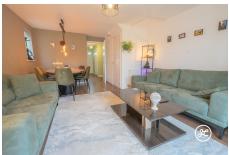

**ACCOMMODATION** - This UPVC double glazed and gas centrally heated property briefly comprises; entrance hall, cloakroom, kitchen and lounge/diner to the ground floor. Arranged on the first floor are two bedrooms and a bathroom. Located on the second floor is an impressive master bedroom with ensuite shower room and dressing area.

## **Additional Info**

| For Sale                                                       | Beds: 3                | Baths: 2                           |
|----------------------------------------------------------------|------------------------|------------------------------------|
| Type: House                                                    | Floor Area : 1335 sqft | Modern End Terraced Property       |
| Three Double Bedrooms<br>(Primary En-Suite & Dressing<br>Area) | Family Bathroom        | Lounge/Diner                       |
| Separate Kitchen                                               | Ground Floor Cloakroom | Single Garage And Parking<br>Space |
| UPVC Double Glazing                                            | Gas Central Heating    | EPC RATING: B                      |