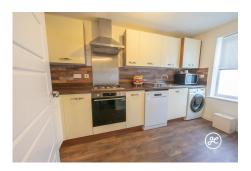

### Gallery

Bridgwater Telephone: 01278 258005 Email: office@josephcasson.co.uk 1 Friarn Lawn, Bridgwater, Somerset, TA6 3LL

**ACCOMMODATION** - This UPVC double glazed and gas centrally heated property briefly comprises; entrance hall, cloakroom, kitchen and lounge/diner to the ground floor. Arranged on the first floor are two bedrooms and a bathroom. Located on the second floor is an impressive master bedroom with ensuite shower room and dressing area.

## **Additional Info**

| For Sale                                                       | Beds: 3                | Baths: 2                           |
|----------------------------------------------------------------|------------------------|------------------------------------|
| Type: House                                                    | Floor Area : 1335 sqft | Modern End Terraced Property       |
| Three Double Bedrooms<br>(Primary En-Suite & Dressing<br>Area) | Family Bathroom        | Lounge/Diner                       |
| Separate Kitchen                                               | Ground Floor Cloakroom | Single Garage And Parking<br>Space |
| UPVC Double Glazing                                            | Gas Central Heating    | EPC RATING: B                      |