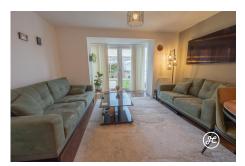

**ACCOMMODATION** - This UPVC double glazed and gas centrally heated property briefly comprises; entrance hall, cloakroom, kitchen and lounge/diner to the ground floor. Arranged on the first floor are two bedrooms and a bathroom. Located on the second floor is an impressive master bedroom with ensuite shower room and dressing area.

## **Additional Info**

| For Sale                                                       | Beds: 3                | Baths: 2                           |
|----------------------------------------------------------------|------------------------|------------------------------------|
| Type: House                                                    | Floor Area : 1335 sqft | Modern End Terraced Property       |
| Three Double Bedrooms<br>(Primary En-Suite & Dressing<br>Area) | Family Bathroom        | Lounge/Diner                       |
| Separate Kitchen                                               | Ground Floor Cloakroom | Single Garage And Parking<br>Space |
| UPVC Double Glazing                                            | Gas Central Heating    | EPC RATING: B                      |