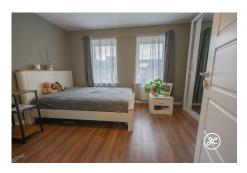

**ACCOMMODATION** - This UPVC double glazed and gas centrally heated property briefly comprises; entrance hall, cloakroom, kitchen and lounge/diner to the ground floor. Arranged on the first floor are two bedrooms and a bathroom. Located on the second floor is an impressive master bedroom with ensuite shower room and dressing area.

## **Additional Info**

| For Sale                                                       | Beds: 3                | Baths: 2                           |
|----------------------------------------------------------------|------------------------|------------------------------------|
| Type: House                                                    | Floor Area : 1335 sqft | Modern End Terraced Property       |
| Three Double Bedrooms<br>(Primary En-Suite & Dressing<br>Area) | Family Bathroom        | Lounge/Diner                       |
| Separate Kitchen                                               | Ground Floor Cloakroom | Single Garage And Parking<br>Space |
| UPVC Double Glazing                                            | Gas Central Heating    | EPC RATING: B                      |