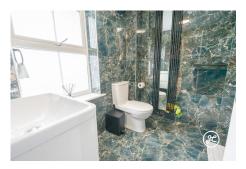

**ACCOMMODATION** - This UPVC double glazed and gas centrally heated property briefly comprises; entrance hall, cloakroom, kitchen and lounge/diner to the ground floor. Arranged on the first floor are two bedrooms and a bathroom. Located on the second floor is an impressive master bedroom with ensuite shower room and dressing area.

## **Additional Info**

| For Sale                                                       | Beds: 3                | Baths: 2                           |
|----------------------------------------------------------------|------------------------|------------------------------------|
| Type: House                                                    | Floor Area : 1335 sqft | Modern End Terraced Property       |
| Three Double Bedrooms<br>(Primary En-Suite & Dressing<br>Area) | Family Bathroom        | Lounge/Diner                       |
| Separate Kitchen                                               | Ground Floor Cloakroom | Single Garage And Parking<br>Space |
| UPVC Double Glazing                                            | Gas Central Heating    | EPC RATING: B                      |