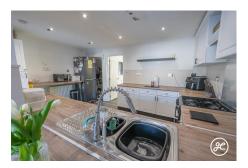

**ACCOMMODATION** - This double-glazed and gas centrally heated accommodation includes an entrance hallway, cloakroom, lounge, kitchen, and dining room on the ground floor. Upstairs are three bedrooms and a bathroom. Out front, there's parking for two cars; the enclosed rear garden offers seating and lawn areas along with a brick-built storage shed.