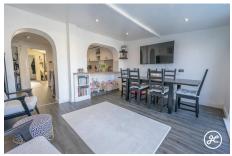

#### Location: Bridgwater, Somerset

Nestled in a sought-after area, to the east of Bridgwater's town centre, this beautiful three-bedroom semi-detached home is an absolute gem. With a thoughtful extension, it boasts spacious ground-floor living, including a dining room that opens up to the lovely rear garden through bifold doors.

**ACCOMMODATION** - This double-glazed and gas centrally heated accommodation includes an entrance hallway, cloakroom, lounge, kitchen, and dining room on the ground floor. Upstairs are three bedrooms and a bathroom. Out front, there's parking for two cars; the enclosed rear garden offers seating and lawn areas along with a brick-built storage shed.