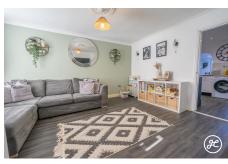

**ACCOMMODATION** - This double-glazed and gas centrally heated accommodation includes an entrance hallway, cloakroom, lounge, kitchen, and dining room on the ground floor. Upstairs are three bedrooms and a bathroom. Out front, there's parking for two cars; the enclosed rear garden offers seating and lawn areas along with a brick-built storage shed.