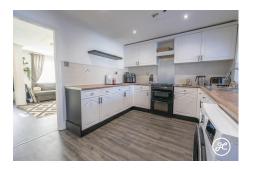

**ACCOMMODATION** - This double-glazed and gas centrally heated accommodation includes an entrance hallway, cloakroom, lounge, kitchen, and dining room on the ground floor. Upstairs are three bedrooms and a bathroom. Out front, there's parking for two cars; the enclosed rear garden offers seating and lawn areas along with a brick-built storage shed.