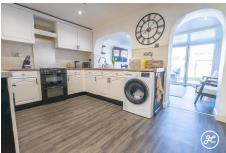

**ACCOMMODATION** - This double-glazed and gas centrally heated accommodation includes an entrance hallway, cloakroom, lounge, kitchen, and dining room on the ground floor. Upstairs are three bedrooms and a bathroom. Out front, there's parking for two cars; the enclosed rear garden offers seating and lawn areas along with a brick-built storage shed.

# **Additional Info**

| For Sale               | Beds: 3                                | Baths: 1                                   |
|------------------------|----------------------------------------|--------------------------------------------|
| Type: House            | Floor Area : 1076 sqft                 | Modern Extended Semi-<br>Detached Property |
| Three Bedrooms         | One Bathroom                           | Two Reception Rooms                        |
| Kitchen                | Cloakroom                              | Driveway                                   |
| Rear Garden with Store | Double Glazed & Gas Central<br>Heating |                                            |