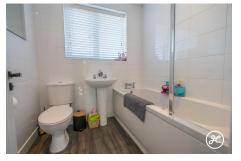

**ACCOMMODATION** - This double-glazed and gas centrally heated accommodation includes an entrance hallway, cloakroom, lounge, kitchen, and dining room on the ground floor. Upstairs are three bedrooms and a bathroom. Out front, there's parking for two cars; the enclosed rear garden offers seating and lawn areas along with a brick-built storage shed.

# **Additional Info**

| For Sale               | Beds: 3                                | Baths: 1                                   |
|------------------------|----------------------------------------|--------------------------------------------|
| Type: House            | Floor Area : 1076 sqft                 | Modern Extended Semi-<br>Detached Property |
| Three Bedrooms         | One Bathroom                           | Two Reception Rooms                        |
| Kitchen                | Cloakroom                              | Driveway                                   |
| Rear Garden with Store | Double Glazed & Gas Central<br>Heating |                                            |