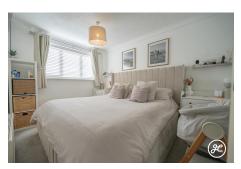

**ACCOMMODATION** - This double-glazed and gas centrally heated accommodation includes an entrance hallway, cloakroom, lounge, kitchen, and dining room on the ground floor. Upstairs are three bedrooms and a bathroom. Out front, there's parking for two cars; the enclosed rear garden offers seating and lawn areas along with a brick-built storage shed.

# **Additional Info**

| For Sale               | Beds: 3                                | Baths: 1                                   |
|------------------------|----------------------------------------|--------------------------------------------|
| Type: House            | Floor Area : 1076 sqft                 | Modern Extended Semi-<br>Detached Property |
| Three Bedrooms         | One Bathroom                           | Two Reception Rooms                        |
| Kitchen                | Cloakroom                              | Driveway                                   |
| Rear Garden with Store | Double Glazed & Gas Central<br>Heating |                                            |