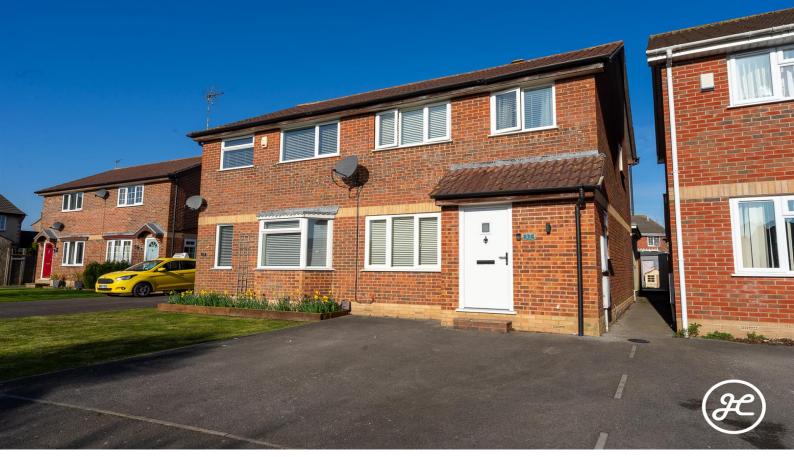

### **Tulip Tree Road**

Bridgwater, Somerset

#### Location: Bridgwater, Somerset

Nestled in a sought-after area, to the east of Bridgwater's town centre, this beautiful three-bedroom semi-detached home is an absolute gem. With a thoughtful extension, it boasts spacious ground-floor living, including a dining room that opens up to the lovely rear garden through bifold doors.

**ACCOMMODATION** - This double-glazed and gas centrally heated accommodation includes an entrance hallway, cloakroom, lounge, kitchen, and dining room on the ground floor. Upstairs are three bedrooms and a bathroom. Out front, there's parking for two cars; the enclosed rear garden offers seating and lawn areas along with a brick-built storage shed.

**LOCATION** - Bower is a popular development on the Eastern edge of Bridgwater and has a range of local facilities including: Tesco express, Bower Inn and Bridgwater Hospital. The development also offers excellent access to Bridgwater town centre, A39 and M5.