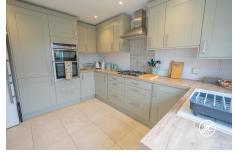

#### **Property Description**

Location: North Petherton, Bridgwater, Somerset

Explore this charming detached family home nestled in a peaceful cul-de-sac of North Petherton. Ideally located between Bridgwater and Taunton, it offers convenient M5 access.

Features include solar panels and a converted garage that enhances the living space with a utility room and an extra reception area—perfect for use as a fourth bedroom!

ACCOMMODATION - This double-glazed, gas centrally heated property briefly comprises: an entrance hallway, cloakroom, lounge/diner, an additional reception room (which could be used as a bedroom), and a utility cupboard to the ground floor. Accessed from the first-floor landing is a bathroom and three bedrooms, the largest with an en-suite shower room. Externally, there is parking for two vehicles, and to the rear is an enclosed lawned garden with a paved patio area and side access.

### **Additional Info**

| For Sale                             | Beds: 3                              | Baths: 2                 |
|--------------------------------------|--------------------------------------|--------------------------|
| Type: House                          | Floor Area : 936 sqft                | Modern Detached Property |
| Three Bedrooms                       | Two Bathroom Rooms                   | Two Reception Rooms      |
| Utility & Cloakroom                  | Parking On Own Driveway              | Enclosed Rear Garden     |
| Photovoltaic Solar Panels<br>(Owned) | Gas Central Heating & Double Glazing | EPC Rating:              |