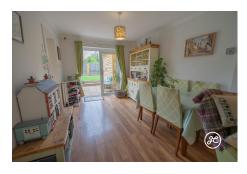

Features include solar panels and a converted garage that enhances the living space with a utility room and an extra reception area—perfect for use as a fourth bedroom!

ACCOMMODATION - This double-glazed, gas centrally heated property briefly comprises: an entrance hallway, cloakroom, lounge/diner, an additional reception room (which could be used as a bedroom), and a utility cupboard to the ground floor. Accessed from the first-floor landing is a bathroom and three bedrooms, the largest with an en-suite shower room. Externally, there is parking for two vehicles, and to the rear is an enclosed lawned garden with a paved patio area and side access.