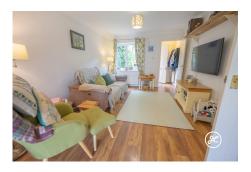

Features include solar panels and a converted garage that enhances the living space with a utility room and an extra reception area—perfect for use as a fourth bedroom!

ACCOMMODATION - This double-glazed, gas centrally heated property briefly comprises: an entrance hallway, cloakroom, lounge/diner, an additional reception room (which could be used as a bedroom), and a utility cupboard to the ground floor. Accessed from the first-floor landing is a bathroom and three bedrooms, the largest with an en-suite shower room. Externally, there is parking for two vehicles, and to the rear is an enclosed lawned garden with a paved patio area and side access.