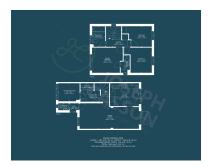

nvenient transport links include the M5 junction nearby and mainline rail access at Bridgwater and Taunton.



### **Additional Info**

| For Sale                             | Beds: 3                              | Baths: 2                 |
|--------------------------------------|--------------------------------------|--------------------------|
| Type: House                          | Floor Area : 936 sqft                | Modern Detached Property |
| Three Bedrooms                       | Two Bathroom Rooms                   | Two Reception Rooms      |
| Utility & Cloakroom                  | Parking On Own Driveway              | Enclosed Rear Garden     |
| Photovoltaic Solar Panels<br>(Owned) | Gas Central Heating & Double Glazing | EPC Rating:              |



## **FloorPlans**