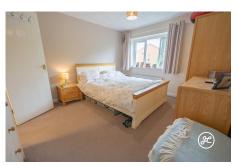

Features include solar panels and a converted garage that enhances the living space with a utility room and an extra reception area—perfect for use as a fourth bedroom!

ACCOMMODATION - This double-glazed, gas centrally heated property briefly comprises: an entrance hallway, cloakroom, lounge/diner, an additional reception room (which could be used as a bedroom), and a utility cupboard to the ground floor. Accessed from the first-floor landing is a bathroom and three bedrooms, the largest with an en-suite shower room. Externally, there is parking for two vehicles, and to the rear is an enclosed lawned garden with a paved patio area and side access.