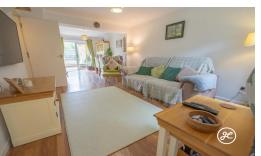

# **Gallery**

Features include solar panels and a converted garage that enhances the living space with a utility room and an extra reception area—perfect for use as a fourth bedroom!

ACCOMMODATION - This double-glazed, gas centrally heated property briefly comprises: an entrance hallway, cloakroom, lounge/diner, an additional reception room (which could be used as a bedroom), and a utility cupboard to the ground floor. Accessed from the first-floor landing is a bathroom and three bedrooms, the largest with an en-suite shower room. Externally, there is parking for two vehicles, and to the rear is an enclosed lawned garden with a paved patio area and side access.