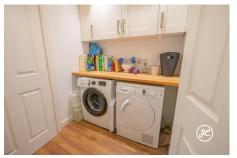

Features include solar panels and a converted garage that enhances the living space with a utility room and an extra reception area—perfect for use as a fourth bedroom!

ACCOMMODATION - This double-glazed, gas centrally heated property briefly comprises: an entrance hallway, cloakroom, lounge/diner, an additional reception room (which could be used as a bedroom), and a utility cupboard to the ground floor. Accessed from the first-floor landing is a bathroom and three bedrooms, the largest with an en-suite shower room. Externally, there is parking for two vehicles, and to the rear is an enclosed lawned garden with a paved patio area and side access.

### **Additional Info**

| For Sale                             | Beds: 3                              | Baths: 2                 |
|--------------------------------------|--------------------------------------|--------------------------|
| Type: House                          | Floor Area : 936 sqft                | Modern Detached Property |
| Three Bedrooms                       | Two Bathroom Rooms                   | Two Reception Rooms      |
| Utility & Cloakroom                  | Parking On Own Driveway              | Enclosed Rear Garden     |
| Photovoltaic Solar Panels<br>(Owned) | Gas Central Heating & Double Glazing | EPC Rating:              |