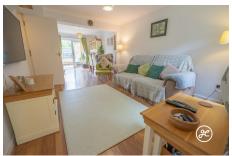

Features include solar panels and a converted garage that enhances the living space with a utility room and an extra reception area—perfect for use as a fourth bedroom!

ACCOMMODATION - This double-glazed, gas centrally heated property briefly comprises: an entrance hallway, cloakroom, lounge/diner, an additional reception room (which could be used as a bedroom), and a utility cupboard to the ground floor. Accessed from the first-floor landing is a bathroom and three bedrooms, the largest with an en-suite shower room. Externally, there is parking for two vehicles, and to the rear is an enclosed lawned garden with a paved patio area and side access.