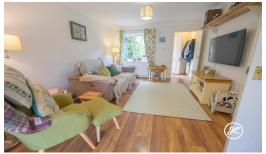

# **Gallery**

Features include solar panels and a converted garage that enhances the living space with a utility room and an extra reception area—perfect for use as a fourth bedroom!

ACCOMMODATION - This double-glazed, gas centrally heated property briefly comprises: an entrance hallway, cloakroom, lounge/diner, an additional reception room (which could be used as a bedroom), and a utility cupboard to the ground floor. Accessed from the first-floor landing is a bathroom and three bedrooms, the largest with an en-suite shower room. Externally, there is parking for two vehicles, and to the rear is an enclosed lawned garden with a paved patio area and side access.