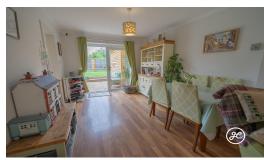

# **Gallery**

Features include solar panels and a converted garage that enhances the living space with a utility room and an extra reception area—perfect for use as a fourth bedroom!

ACCOMMODATION - This double-glazed, gas centrally heated property briefly comprises: an entrance hallway, cloakroom, lounge/diner, an additional reception room (which could be used as a bedroom), and a utility cupboard to the ground floor. Accessed from the first-floor landing is a bathroom and three bedrooms, the largest with an en-suite shower room. Externally, there is parking for two vehicles, and to the rear is an enclosed lawned garden with a paved patio area and side access.