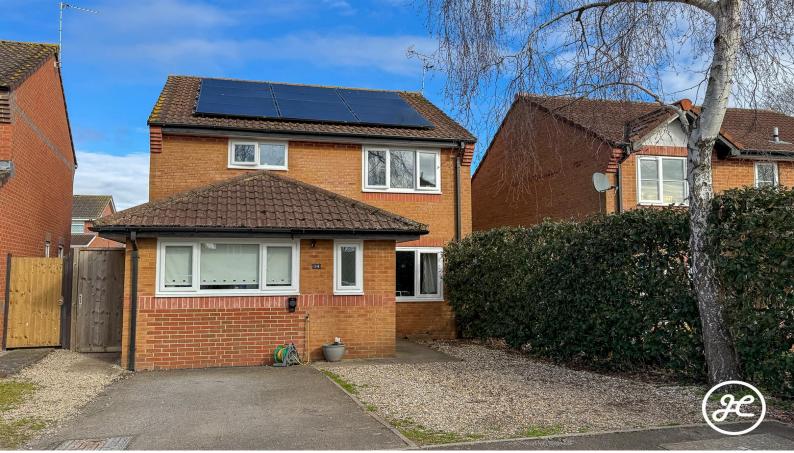

## **Holly Close**

North Petherton, Bridgwater, Somerset

£310,000

Ref: 33734345

1 Friarn Lawn, Bridgwater, Somerset, TA6 3LL

Telephone: 01823 740051

**Taunton** 

#### **Property Description**

Location: North Petherton, Bridgwater, Somerset

Explore this charming detached family home nestled in a peaceful cul-de-sac of North Petherton. Ideally located between Bridgwater and Taunton, it offers convenient M5 access.

Features include solar panels and a converted garage that enhances the living space with a utility room and an extra reception area—perfect for use as a fourth bedroom!

ACCOMMODATION - This double-glazed, gas centrally heated property briefly comprises: an entrance hallway, cloakroom, lounge/diner, an additional reception room (which could be used as a bedroom), and a utility cupboard to the ground floor. Accessed from the first-floor landing is a bathroom and three bedrooms, the largest with an en-suite shower room. Externally, there is parking for two vehicles, and to the rear is an enclosed lawned garden with a paved patio area and side access.