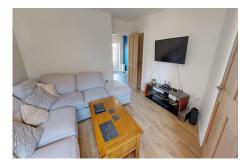

It features an attached garage and driveway for added convenience.

ACCOMMODATION - This modern, double-glazed, gas centrally heated accommodation briefly comprises: an entrance hallway, cloakroom, lounge, and kitchen/diner to the ground floor.- Arranged on the first floor, accessed from the landing; three bedrooms, the master with en-suite shower and family bathroom.- Externally, there is parking and a garage directly to the side of the property and an enclosed west-facing rear garden with access to the garage.

## **Additional Info**

| For Sale                                  | Beds: 3                    | Baths: 2                         |
|-------------------------------------------|----------------------------|----------------------------------|
| Type: House                               | Floor Area : 797 sqft      | Modern Semi-Detached<br>Property |
| Constructed by Persimmon<br>Homes in 2014 | Three Bedrooms             | Two Bathrooms                    |
| Spacious Lounge                           | Kitchen/Diner              | Downstairs Cloakroom (WC)        |
| West Facing Rear Garden                   | Attached Garage & Driveway | NO ONWARD CHAIN                  |
| Open-Plan Kitchens                        |                            |                                  |