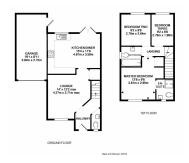

Info**

| For Sale                                  | Beds: 3                    | Baths: 2                         |
|-------------------------------------------|----------------------------|----------------------------------|
| Type: House                               | Floor Area : 797 sqft      | Modern Semi-Detached<br>Property |
| Constructed by Persimmon<br>Homes in 2014 | Three Bedrooms             | Two Bathrooms                    |
| Spacious Lounge                           | Kitchen/Diner              | Downstairs Cloakroom (WC)        |
| West Facing Rear Garden                   | Attached Garage & Driveway | NO ONWARD CHAIN                  |
| Open-Plan Kitchens                        |                            |                                  |

#### **FloorPlans**