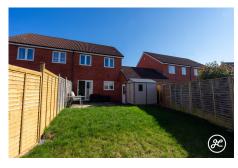

It features an attached garage and driveway for added convenience.

ACCOMMODATION - This modern, double-glazed, gas centrally heated accommodation briefly comprises: an entrance hallway, cloakroom, lounge, and kitchen/diner to the ground floor.- Arranged on the first floor, accessed from the landing; three bedrooms, the master with en-suite shower and family bathroom.- Externally, there is parking and a garage directly to the side of the property and an enclosed west-facing rear garden with access to the garage.