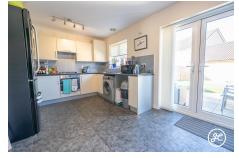

It features an attached garage and driveway for added convenience.

ACCOMMODATION - This modern, double-glazed, gas centrally heated accommodation briefly comprises: an entrance hallway, cloakroom, lounge, and kitchen/diner to the ground floor.- Arranged on the first floor, accessed from the landing; three bedrooms, the master with en-suite shower and family bathroom.- Externally, there is parking and a garage directly to the side of the property and an enclosed west-facing rear garden with access to the garage.

## **Additional Info**

| For Sale                                  | Beds: 3                    | Baths: 2                         |
|-------------------------------------------|----------------------------|----------------------------------|
| Type: House                               | Floor Area : 797 sqft      | Modern Semi-Detached<br>Property |
| Constructed by Persimmon<br>Homes in 2014 | Three Bedrooms             | Two Bathrooms                    |
| Spacious Lounge                           | Kitchen/Diner              | Downstairs Cloakroom (WC)        |
| West Facing Rear Garden                   | Attached Garage & Driveway | NO ONWARD CHAIN                  |
| Open-Plan Kitchens                        |                            |                                  |