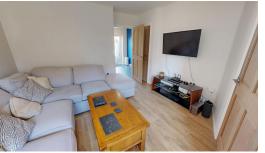

It features an attached garage and driveway for added convenience.

ACCOMMODATION - This modern, double-glazed, gas centrally heated accommodation briefly comprises: an entrance hallway, cloakroom, lounge, and kitchen/diner to the ground floor.- Arranged on the first floor, accessed from the landing; three bedrooms, the master with en-suite shower and family bathroom.- Externally, there is parking and a garage directly to the side of the property and an enclosed west-facing rear garden with access to the garage.