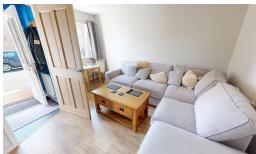

It features an attached garage and driveway for added convenience.

ACCOMMODATION - This modern, double-glazed, gas centrally heated accommodation briefly comprises: an entrance hallway, cloakroom, lounge, and kitchen/diner to the ground floor.- Arranged on the first floor, accessed from the landing; three bedrooms, the master with en-suite shower and family bathroom.- Externally, there is parking and a garage directly to the side of the property and an enclosed west-facing rear garden with access to the garage.