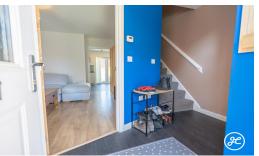

It features an attached garage and driveway for added convenience.

ACCOMMODATION - This modern, double-glazed, gas centrally heated accommodation briefly comprises: an entrance hallway, cloakroom, lounge, and kitchen/diner to the ground floor.- Arranged on the first floor, accessed from the landing; three bedrooms, the master with en-suite shower and family bathroom.- Externally, there is parking and a garage directly to the side of the property and an enclosed west-facing rear garden with access to the garage.