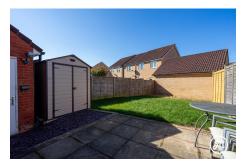

It features an attached garage and driveway for added convenience.

ACCOMMODATION - This modern, double-glazed, gas centrally heated accommodation briefly comprises: an entrance hallway, cloakroom, lounge, and kitchen/diner to the ground floor.- Arranged on the first floor, accessed from the landing; three bedrooms, the master with en-suite shower and family bathroom.- Externally, there is parking and a garage directly to the side of the property and an enclosed west-facing rear garden with access to the garage.